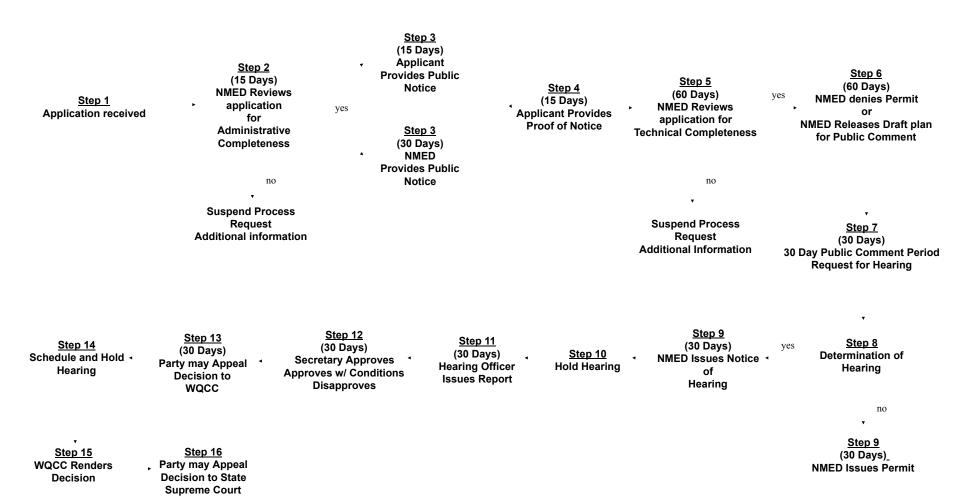

| EPA<br>Uranium Mi | NPDES Permit for surface water discharges Aquifer exemption                                                   |

## Statutes and Regulations <u>ederal Clean Water Act</u> – regulate surface water discharges

## **NMED Discharge Permit Process Flow Chart**