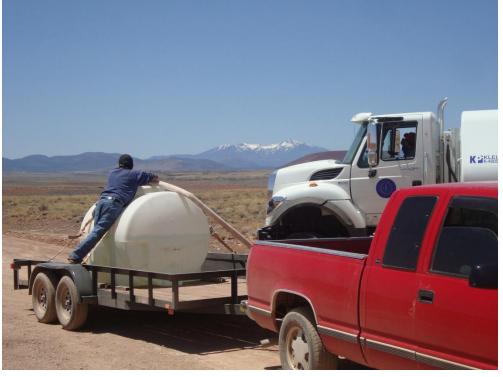

# First Water Delivery in Box Springs, Arizona (April 2011)

### Water Delivery in Box Springs, Arizona