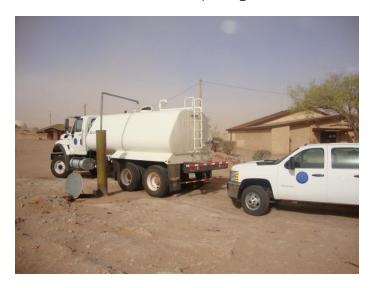

side
- Award of Grant for \$1,640,000 first year and \$1,000,000 second year
- U.S.E.P.A and Navajo Nation sign Grant Agreement
- Funding transfers of remaining \$1,000,000 from the USEPA to Navajo Nation
- Accounts Established
- Equipment specification for five 4,000 gallon water hauling trucks and one service truck.
- Personnel Classification Questionnaire submittal and advertisement
  - Equipment Operators Five Positions
  - Senior Equipment Mechanic

### Timeline Continue

- Orientation of new employees
- Establishment of Water Hauling Points Currently being reviewed with data provided by USEPA and Public Hearings.
- Selection of Watering Points sites and Selection of Water Delivery sites
- Public Education
- Feasibility Collection of Data
- Implementation of Services
  - Spring 2011





### Key Stakeholders

- United States Environmental Protection Agency Region IX
- Navajo Nation Department of Water Resources
- Navajo Environmental Protection Agency
- Others

Chapters, Local Utilities, Consumers, Tribal Programs, others.





# First Water Delivery in Box Springs, Arizona (April 2011)





### Water Delivery in Box Springs, Arizona





# Box Spring Water Delivery & Service Truck





## Water Delivery at Grand Falls, Arizona (May 2011)





## Water Delivery at Grand Falls, Arizona (May 2011)





#### MONTHLY EXPENDITURE

| DESCRIPTION PERSONNEL Personnel Temporary alary Adjustment Tringe Benefit  TRAVEL EXPENSE Vehicle (Monthly Rental) Tehicle (Daily/Temp) Tehicle Mileage Per Diem Meals Lodging POV Mileage | 2A-Drinkin BUDGET APPROP.  228,071.00  84,409.00  312,48