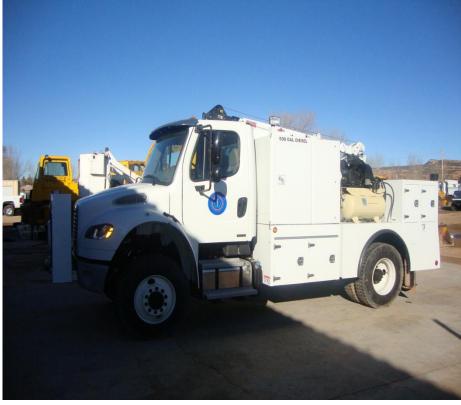

### Timeline

- Submittal of Grant Application to U.S.E.P.A. Region IX
  - Drinking Water Infrastructure Tribal Set-Aside
- Award of Grant for \$1,640,000 first year and \$1,000,000 second year
- U.S.E.P.A and Navajo Nation sign Grant Agreement
- Funding transfers of remaining \$1,000,000 from the USEPA to Navajo Nation
- Accounts Established
- Equipment specification for five 4,000 gallon water hauling trucks and one service truck.
- Personnel Classification Questionnaire submittal and advertisement
  - Equipment Operators Five Positions
  - Senior Equipment Mechanic