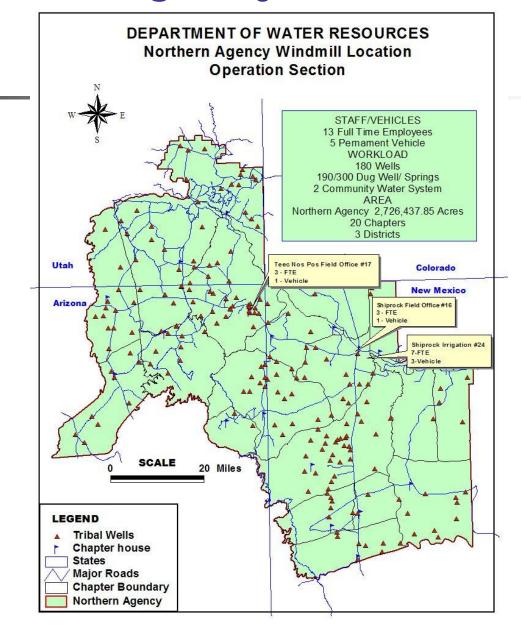

US ERA ARCHIVE DOCUMENT





# Navajo Nation Department of Water Resources



Technical, Construction and Operations Branch

"Safe Drinking Water Hauling Feasibility Study and Pilot Project"

### Organizational Chart

#### ORGANIZATIONAL CHART

Department of Water Resources Fiscal Year 2012



### Central Agency





### Western Agency



### Ft. Defiance Agency





### Northern Agency



### Eastern Agency





# Safe Drinking Water Hauling Feasibility Study and Pilot Project

- Provide safe drinking water to approximately 4000 Navajo Residents who currently are not served by regulated water source.
  - 4,000 gallon water hauling trucks
  - Provide water containers
- Educate consumers of drinking water from unregulated water sources.
- Collect data of residents/consumers not served by regulated water system.
- Three year pilot project
- At the end of the project
  - Data for stakeholders on Residents not served.
  - Educate users on the difference of regulated and non-regulated waters.
  - Model for continuance of program, contracting, local efforts, etc.

### Timeline

- Submittal of Grant Application to U.S.E.P.A. Region IX
  - Drinking Water Infrastructure Tribal Set-