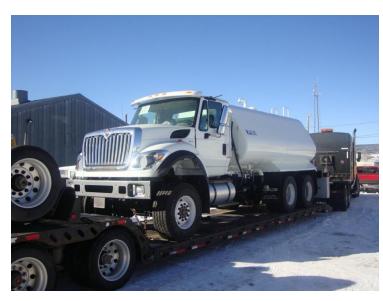

### Timeline

- Submittal of Grant Application to U.S.E.P.A. Region IX
  - Drinking Water Infrastructure Tribal Set-Aside
- Award of Grant for \$1,640,000 first year and \$1,000,000 second year
- U.S.E.P.A and Navajo Nation sign Grant Agreement
- Funding transfers of remaining \$1,000,000 from the USEPA to Navajo Nation
- Accounts Established
- Equipment specification for five 4,000 gallon water hauling trucks and one service truck.
- Personnel Classification Questionnaire submittal and advertisement
  - Equipment Operators Five Positions
  - Senior Equipment Mechanic