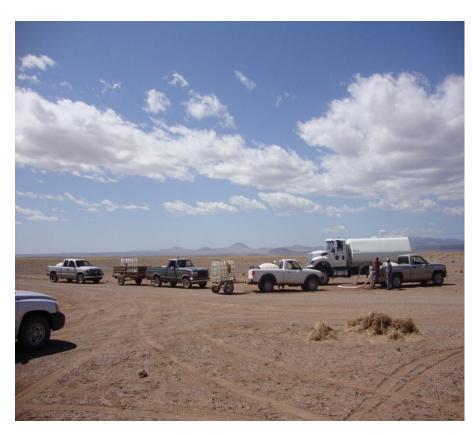

# Safe Drinking Water Hauling Feasibility Study and Pilot Project

- Provide safe drinking water to approximately 4000 Navajo Residents who currently are not served by regulated water source.
  - 4,000 gallon water hauling trucks
  - Provide water containers
- Educate consumers of drinking water from unregulated water sources.
- Collect data of residents/consumers not served by regulated water system.
- Three year pilot project
- At the end of the project
  - Data for stakeholders on Residents not served.
  - Educate users on the difference of regulated and non-regulated waters.
  - Model for continuance of program, contracting, local efforts, etc.