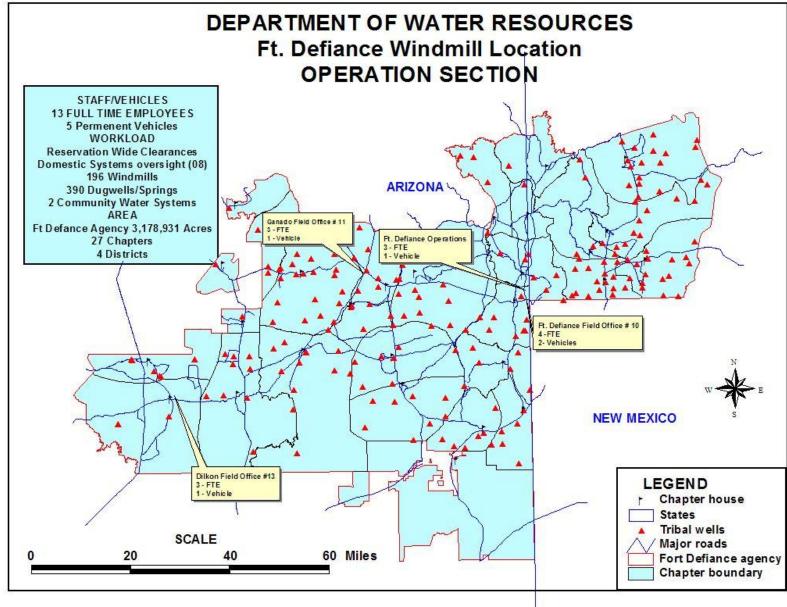

US ERA ARCHIVE DOCUMENT





# Navajo Nation Department of Water Resources



Technical, Construction and Operations Branch

"Safe Drinking Water Hauling Feasibility Study and Pilot Project"

### Organizational Chart

#### ORGANIZATIONAL CHART

Department of Water Resources Fiscal Year 2012



### Central Agency





### Western Agency



### Ft. Defiance Agency





### Northern Agency



### Eastern Agency





# Safe Drinking Water Hauling Feasibility Study and Pilot Project

- Provide safe drinking water to approximately 4000 Navajo Residents who currently are not served by regulated water source.
  - 4,000 gallon water hauling trucks
  - Provide water containers
- Educate consumers of drinking water from unregulated water sources.
- Collect data of residents/consumers not served by regulated water system.
- Three year pilot project
- At the end of the project
  - Data for stakeholders on Residents not served.
  - Educate users on the difference of regulated and non-regulated waters.
  - Model for continuance of program, contracting, local efforts, etc.

### Timeline

- Submittal of Grant Application to U.S.E.P.A. Region IX
  - Drinking Water Inf