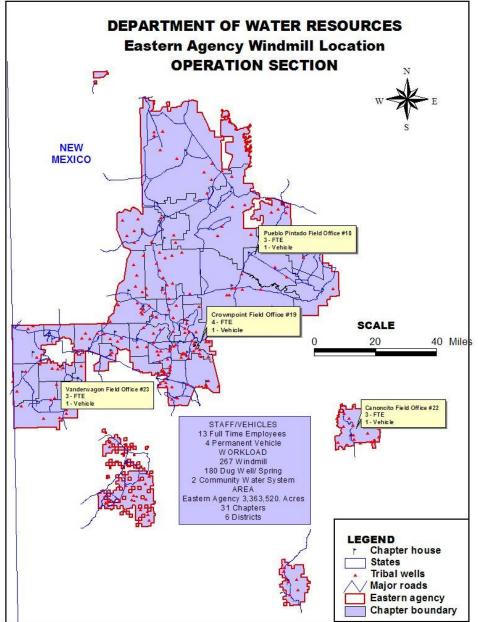

US ERA ARCHIVE DOCUMENT





# Navajo Nation Department of Water Resources



Technical, Construction and Operations Branch

"Safe Drinking Water Hauling Feasibility Study and Pilot Project"

### Organizational Chart

#### ORGANIZATIONAL CHART

Department of Water Resources Fiscal Year 2012



### Central Agency





### Western Agency



### Ft. Defiance Agency





### Northern Agency



### Eastern Agency





# Safe Drinking Water Hauling Feasibility Study and Pilot Project

- Provide safe drinking water to approximately 4000 Navajo Residents who currently are not served by regulated water source.
  - 4,000 gallon water hauling trucks
  - Provide water containers
- Educate consumers of drinking water from unregulated water sources.
- Collect data of residents/consumers not served by regulated water system.
- Three year pilot project
- At the end of the project
  - Data for stakeholders on Residents not served.
  - Educate users on the difference of regulated and non-regulated waters.
  - Model for continuance of program, contracting, local efforts, etc.

### Timeline

- Submittal of Grant Application to U.S.E.P.A. Region IX
  - Drinking Water Infrastructure Tribal Set-Aside
- Award of Grant f