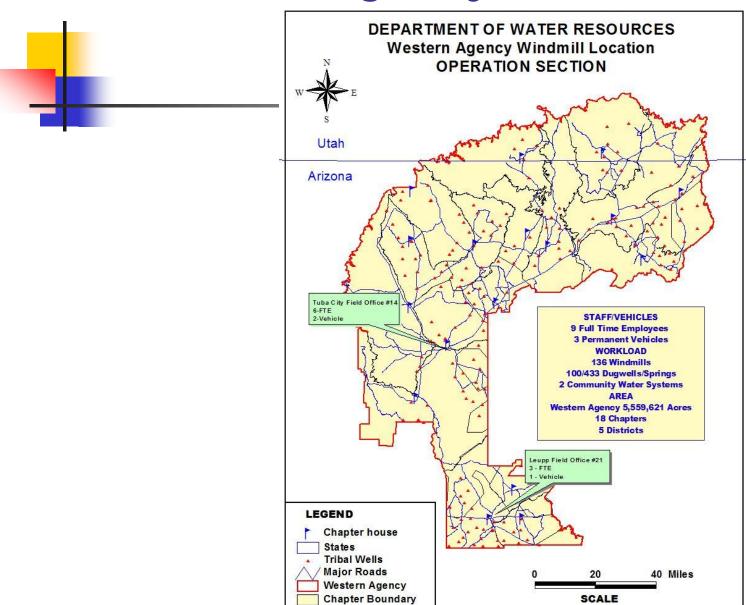

US ERA ARCHIVE DOCUMENT





# Navajo Nation Department of Water Resources



Technical, Construction and Operations Branch

"Safe Drinking Water Hauling Feasibility Study and Pilot Project"

### Organizational Chart

#### ORGANIZATIONAL CHART

Department of Water Resources Fiscal Year 2012



### Central Agency





### Western Agency



### Ft. Defiance Agency





### Northern Agency



### Eastern Agency





# Safe Drinking Water Hauling Feasibility Study and Pilot Project

- Provide safe drinking water to approximately 4000 Navajo Residents who currently are not served by regulated water source.
  - 4,000 gallon water hauling trucks
  - Provide water containers
- Educate consumers of drinking water from unregulated water sources.
- Collect data of residents/consumers not served by regulated water system.
- Three year pilot project
- At the end of the project
  - Data for stakeholders on Residents not served.
  - Educate users on the difference of regulated and non-regulated waters.
  - Model for continuance of program, contracting, local efforts, etc.

### Timeline

- Submittal of Grant Application to U.S.E.P.A. Reg