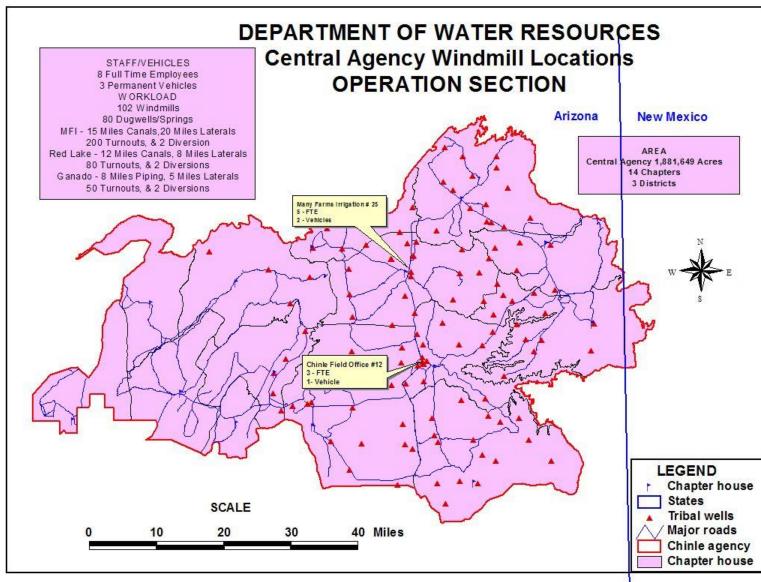

US ERA ARCHIVE DOCUMENT





# Navajo Nation Department of Water Resources



Technical, Construction and Operations Branch

"Safe Drinking Water Hauling Feasibility Study and Pilot Project"

### Organizational Chart

#### ORGANIZATIONAL CHART

Department of Water Resources Fiscal Year 2012



### Central Agency





### Western Agency



### Ft. Defiance Agency





### Northern Agency



### Eastern Agency





# Safe Drinking Water Hauling Feasibility Study and Pilot Project

- Provide safe drinking water to approximately 4000 Navajo Residents who currently are not served by regulated water source.
  - 4,000 gallon water hauling trucks
  - Provide water containers
- Educate consumers of drinking water from unregulated water sources.
- Collect data of residents/consumers not served by regulated water system.
- Three year pilot project
- At the end of the project
  - Data for stakeholders on Residents not served.
  - Educate users on the difference of regulated and non-regulated waters.
  - Model for continuance of program, contracting, local efforts, etc.

### Timeline

- Submittal of Grant Applica