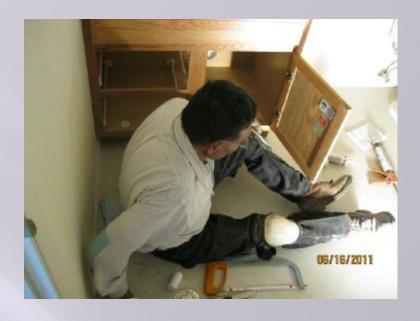

#### WHAT IS HOUSING IMPROVEMENT PROGRAM? WHAT DO THEY DO?

HOUSING IMPROVEMENT PROGRAM (HIP) IS A P.L. 93-638 FEDERALLY FUNDED PROGRAM. HIP WANTS TO PROVIDE DECENT, SAFE AND SANITARY HOMES WITHIN THE TERRITORIAL BOUNDARIES OF THE NAVAJO NATION. HIP OFFERS HOUSING ASSISTANCE BY REPAIR, RENOVATION, OR REPLACEMENT/NEW CONSTRUCTION TO VERY-LOW INCOME FAMILIES LIVING IN SUB-STANDARD HOMES AND HAVE NO OTHER RESOURCES FOR HOUSING ASSISTANCE.