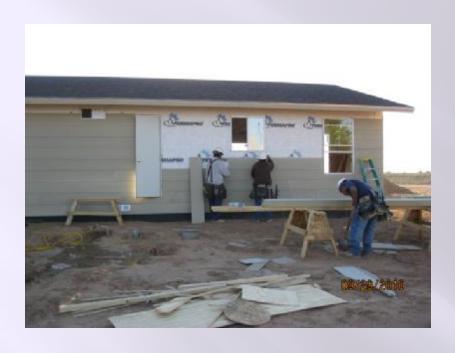

#### WHAT IS HOUSING IMPROVEMENT PROGRAM? WHAT DO THEY DO?

HOUSING IMPROVEMENT PROGRAM (HIP) IS A P.L. 93-638 FEDERALLY FUNDED PROGRAM. HIP WANTS TO PROVIDE DECENT, SAFE AND SANITARY HOMES WITHIN THE TERRITORIAL BOUNDARIES OF THE NAVAJO NATION. HIP OFFERS HOUSING ASSISTANCE BY REPAIR, RENOVATION, OR REPLACEMENT/NEW CONSTRUCTION TO VERY-LOW INCOME FAMILIES LIVING IN SUB-STANDARD HOMES AND HAVE NO OTHER RESOURCES FOR HOUSING ASSISTANCE.