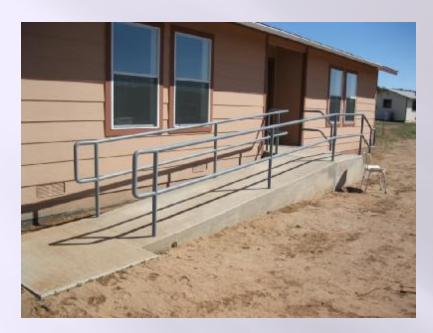

#### WHAT IS HOUSING IMPROVEMENT PROGRAM? WHAT DO THEY DO?

HOUSING IMPROVEMENT PROGRAM (HIP) IS A P.L. 93-638 FEDERALLY FUNDED PROGRAM. HIP WANTS TO PROVIDE DECENT, SAFE AND SANITARY HOMES WITHIN THE TERRITORIAL BOUNDARIES OF THE NAVAJO NATION. HIP OFFERS HOUSING ASSISTANCE BY REPAIR, RENOVATION, OR REPLACEMENT/NEW CONSTRUCTION TO VERY-LOW INCOME FAMILIES LIVING IN SUB-STANDARD HOMES AND HAVE NO OTHER RESOURCES FOR HOUSING ASSISTANCE.

#### MISSION STATEMENT

"..To Improve the living standards for our Navajo People on the Navajo Nation by providing quality, safe and sanitary homes by either Repair, Renovation or New Construction of a Residential Home..."