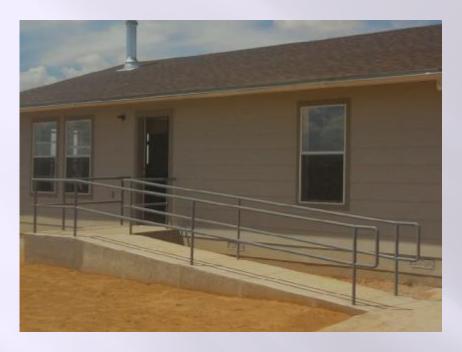

#### WHAT IS HOUSING IMPROVEMENT PROGRAM? WHAT DO THEY DO?

HOUSING IMPROVEMENT PROGRAM (HIP) IS A P.L. 93-638 FEDERALLY FUNDED PROGRAM. HIP WANTS TO PROVIDE DECENT, SAFE AND SANITARY HOMES WITHIN THE TERRITORIAL BOUNDARIES OF THE NAVAJO NATION. HIP OFFERS HOUSING ASSISTANCE BY REPAIR, RENOVATION, OR REPLACEMENT/NEW CONSTRUCTION TO VERY-LOW INCOME FAMILIES LIVING IN SUB-STANDARD HOMES AND HAVE NO OTHER RESOURCES FOR HOUSING ASSISTANCE.

#### MISSION STATEMENT

"..To Improve the living standards for our Navajo People on the Navajo Nation by providing quality, safe and sanitary homes by either Repair, Renovation or New Construction of a Residential Home..."