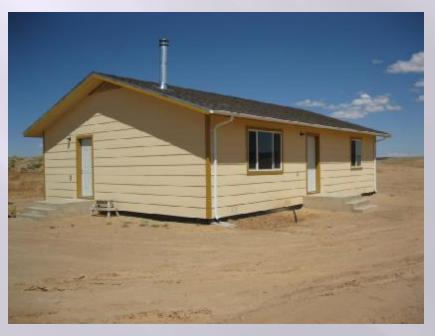

#### WHAT IS HOUSING IMPROVEMENT PROGRAM? WHAT DO THEY DO?

HOUSING IMPROVEMENT PROGRAM (HIP) IS A P.L. 93-638 FEDERALLY FUNDED PROGRAM. HIP WANTS TO PROVIDE DECENT, SAFE AND SANITARY HOMES WITHIN THE TERRITORIAL BOUNDARIES OF THE NAVAJO NATION. HIP OFFERS HOUSING ASSISTANCE BY REPAIR, RENOVATION, OR REPLACEMENT/NEW CONSTRUCTION TO VERY-LOW INCOME FAMILIES LIVING IN SUB-STANDARD HOMES AND HAVE NO OTHER RESOURCES FOR HOUSING ASSISTANCE.

#### MISSION STATEMENT

"..To Improve the living standards for our Navajo People on the Navajo Nation by providing quality, safe and sanitary homes by either Repair, Renovation or New Construction of a Residential Home..."