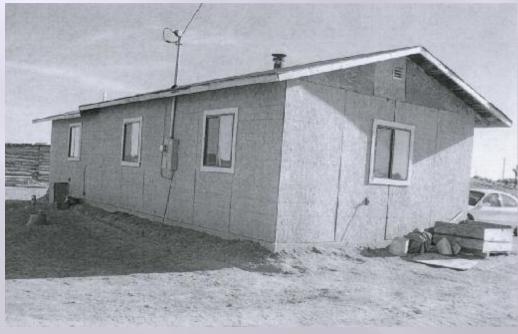

#### WHAT IS HOUSING IMPROVEMENT PROGRAM? WHAT DO THEY DO?

HOUSING IMPROVEMENT PROGRAM (HIP) IS A P.L. 93-638 FEDERALLY FUNDED PROGRAM. HIP WANTS TO PROVIDE DECENT, SAFE AND SANITARY HOMES WITHIN THE TERRITORIAL BOUNDARIES OF THE NAVAJO NATION. HIP OFFERS HOUSING ASSISTANCE BY REPAIR, RENOVATION, OR REPLACEMENT/NEW CONSTRUCTION TO VERY-LOW INCOME FAMILIES LIVING IN SUB-STANDARD HOMES AND HAVE NO OTHER RESOURCES FOR HOUSING ASSISTANCE.