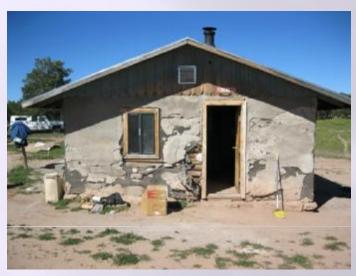

#### WHAT IS HOUSING IMPROVEMENT PROGRAM? WHAT DO THEY DO?

HOUSING IMPROVEMENT PROGRAM (HIP) IS A P.L. 93-638 FEDERALLY FUNDED PROGRAM. HIP WANTS TO PROVIDE DECENT, SAFE AND SANITARY HOMES WITHIN THE TERRITORIAL BOUNDARIES OF THE NAVAJO NATION. HIP OFFERS HOUSING ASSISTANCE BY REPAIR, RENOVATION, OR REPLACEMENT/NEW CONSTRUCTION TO VERY-LOW INCOME FAMILIES LIVING IN SUB-STANDARD HOMES AND HAVE NO OTHER RESOURCES FOR HOUSING ASSISTANCE.

#### **ELIGIBILITY REQUIREMENTS**

- CRITERIA BASED ON C.F.R. 256 UNDER B.I.A. (FUNDING SOURCE)
- MUST BE AN ENROLLED MEMBER OF THE NAVAJO NATION.
- MUST BE LIVING WITHIN THE NAVAJO NATION.
- TOTAL ANNUAL INCOME MUST NOT EXCEED 125% OF THE FEDERAL POVERTY INCOME GUIDELINES.
- YOUR PRESENT HOME IS SUB-STANDARD
- MUST HAVE A HOMESITE LEASE WITH AN ARCHEOLOGICAL CLEARENCE IN THE APPLICANT'S NAME.
- HAVE NO OTHER RESOURCE FOR HOUSING ASSISTANCE.
- HAVE NOT RECEIVED OR RECEIVING ANY TYPE OF HOUSING ASSISTANCE AFTER OCTOBER 1, 1986