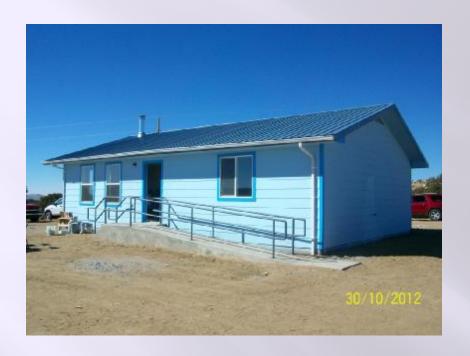

#### WHAT IS HOUSING IMPROVEMENT PROGRAM? WHAT DO THEY DO?

HOUSING IMPROVEMENT PROGRAM (HIP) IS A P.L. 93-638 FEDERALLY FUNDED PROGRAM. HIP WANTS TO PROVIDE DECENT, SAFE AND SANITARY HOMES WITHIN THE TERRITORIAL BOUNDARIES OF THE NAVAJO NATION. HIP OFFERS HOUSING ASSISTANCE BY REPAIR, RENOVATION, OR REPLACEMENT/NEW CONSTRUCTION TO VERY-LOW INCOME FAMILIES LIVING IN SUB-STANDARD HOMES AND HAVE NO OTHER RESOURCES FOR HOUSING ASSISTANCE.

#### MISSION STATEMENT

"..To Improve the living standards for our Navajo People on the Navajo Nation by providing quality, safe and sanitary homes by either Repair, Renovation or New Construction of a Residential Home..."