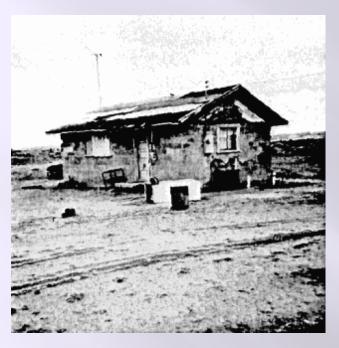

#### WHAT IS HOUSING IMPROVEMENT PROGRAM? WHAT DO THEY DO?

HOUSING IMPROVEMENT PROGRAM (HIP) IS A P.L. 93-638 FEDERALLY FUNDED PROGRAM. HIP WANTS TO PROVIDE DECENT, SAFE AND SANITARY HOMES WITHIN THE TERRITORIAL BOUNDARIES OF THE NAVAJO NATION. HIP OFFERS HOUSING ASSISTANCE BY REPAIR, RENOVATION, OR REPLACEMENT/NEW CONSTRUCTION TO VERY-LOW INCOME FAMILIES LIVING IN SUB-STANDARD HOMES AND HAVE NO OTHER RESOURCES FOR HOUSING ASSISTANCE.