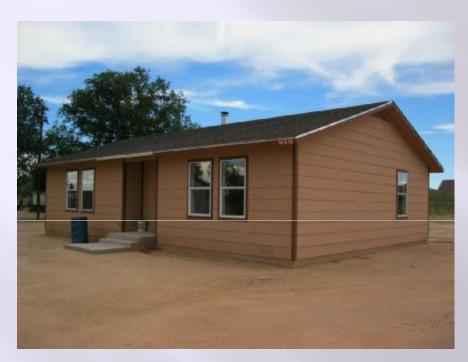

#### WHAT IS HOUSING IMPROVEMENT PROGRAM? WHAT DO THEY DO?

HOUSING IMPROVEMENT PROGRAM (HIP) IS A P.L. 93-638 FEDERALLY FUNDED PROGRAM. HIP WANTS TO PROVIDE DECENT, SAFE AND SANITARY HOMES WITHIN THE TERRITORIAL BOUNDARIES OF THE NAVAJO NATION. HIP OFFERS HOUSING ASSISTANCE BY REPAIR, RENOVATION, OR REPLACEMENT/NEW CONSTRUCTION TO VERY-LOW INCOME FAMILIES LIVING IN SUB-STANDARD HOMES AND HAVE NO OTHER RESOURCES FOR HOUSING ASSISTANCE.

#### MISSION STATEMENT

"..To Improve the living standards for our Navajo People on the Navajo Nation by providing quality, safe and sanitary homes by either Repair, Renovation or New Construction of a Residential Home..."