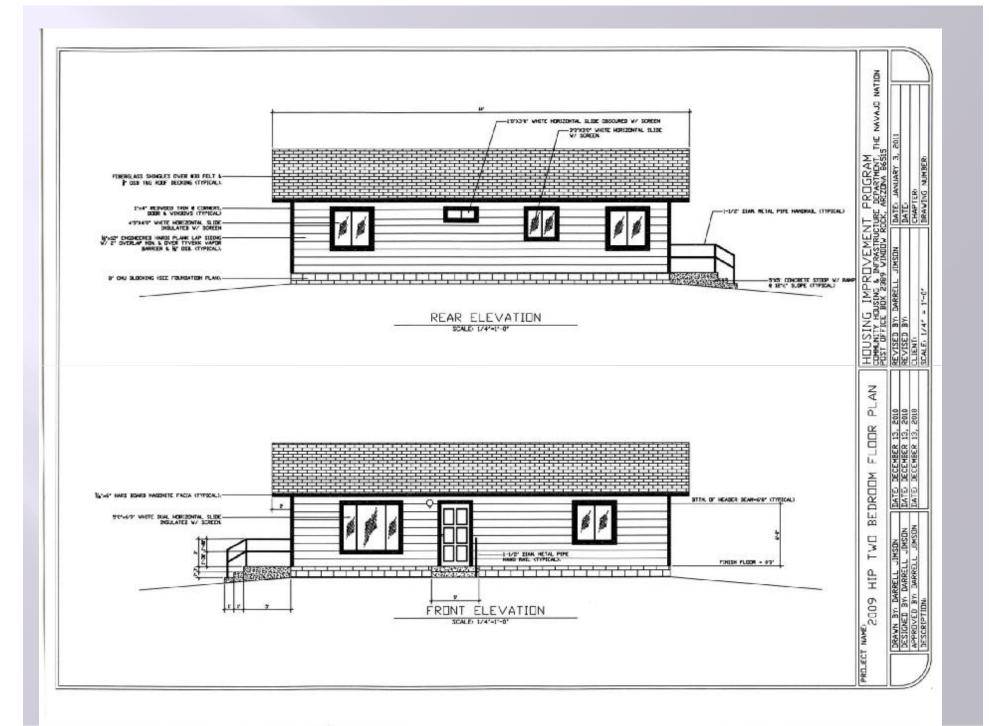

- Fort Defiance Agency
  - 3 Projects average 90%
- Shiprock Agency
  - 1 Projects average 100%
- Western Agency
  - 2 Projects average 96%
- TOTAL AVERAGE 95% Completion

#### FY2011 PROJECTS





#### FY 2012 HIP PROJECTS

9 Projects Total 1.1 Million

- Chinle Agency
  - 1 Projects average 5%
- Eastern Agency
  - 1 Projects average 5%
- Fort Defiance Agency
  - 1 Projects average 5%
- Shiprock Agency
  - 3 Projects average 5%
- Western Agency
  - 3 Projects average 5%
- TOTAL AVERAGE 5% Completion

#### FY 2012 EPA PROJECTS

9 Projects Total 3.2 Million

- Gallup
  - 1 Projects average 5%
- Eastern Agency
  - 8 Projects average 5%
- TOTAL AVERAGE 5% Completion

# THIS IS WHAT WE DO...







































#### FINDINGS...









#### **VARIETY OF FLOOR PLANS...**















#### **FUTURE PROJECTS FOR HIP**

- AWARDED 3.2 MILLION FOR (9)EPA RADON
   PROJECTS IN GALLUP/BACA/HAYSTACK, NM
- FY2013 HIP PROJECTS (5) PROJECTS
- PREPARING BID FOR FORMER BENNET FREEZE AREA (\$3.9 MILLION=40-70 HOMES)

#### CONSTRUCTION...

























#### **CERTIFICATE AND KEYS...**









#### **RADON**

- HIP Work Force attended the Navajo Nation RADON Resistant New Construction seminar on the impact of RADON.
- HIP was not aware of the impact and effects of RADON.
- HIP introduced impact of RADON to BIA.
  - HIP Scope of Work includes excavation.
  - We need to apply RADON resistant to our projects and include in budget.
- HIP is applying more caution for RADON on all future HIP Construction.
  - Purchase sand for Concrete and Grout for Stem Wall and Foot