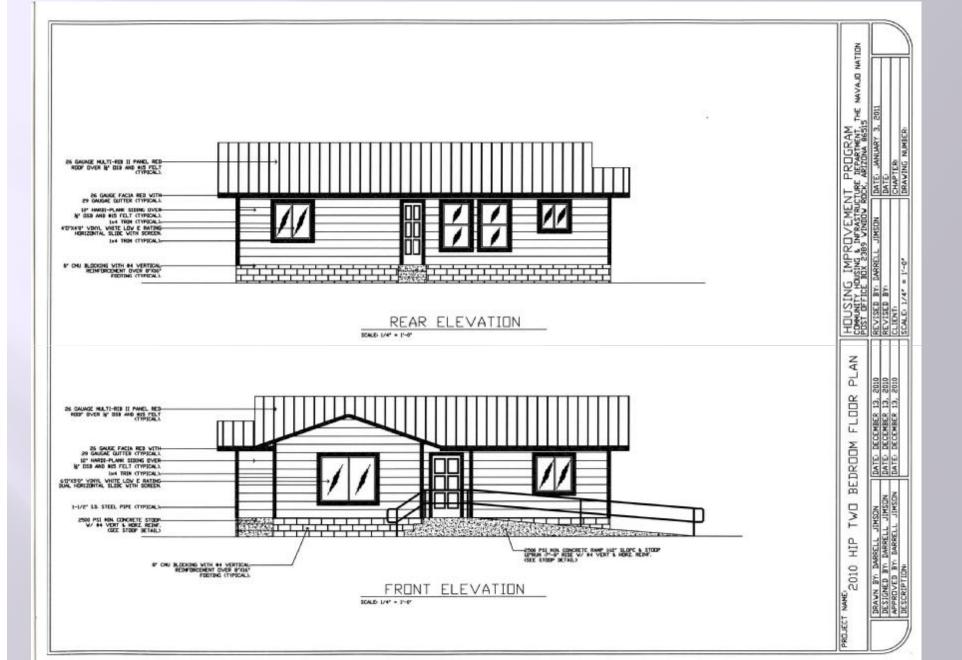

rt Defiance Agency
  - 3 Projects average 90%
- Shiprock Agency
  - 1 Projects average 100%
- Western Agency
  - 2 Projects average 96%
- TOTAL AVERAGE 95% Completion

#### FY2011 PROJECTS





#### FY 2012 HIP PROJECTS

9 Projects Total 1.1 Million

- Chinle Agency
  - 1 Projects average 5%
- Eastern Agency
  - 1 Projects average 5%
- Fort Defiance Agency
  - 1 Projects average 5%
- Shiprock Agency
  - 3 Projects average 5%
- Western Agency
  - 3 Projects average 5%
- TOTAL AVERAGE 5% Completion

#### FY 2012 EPA PROJECTS

9 Projects Total 3.2 Million

- Gallup
  - 1 Projects average 5%
- Eastern Agency
  - 8 Projects average 5%
- TOTAL AVERAGE 5% Completion

# THIS IS WHAT WE DO...







































#### FINDINGS...









#### **VARIETY OF FLOOR PLANS...**















#### **FUTURE PROJECTS FOR HIP**

- AWARDED 3.2 MILLION FOR (9)EPA RADON
   PROJECTS IN GALLUP/BACA/HAYSTACK, NM
- FY2013 HIP PROJECTS (5) PROJECTS
- PREPARING BID FOR FORMER BENNET FREEZE AREA (\$3.9 MILLION=40-70 HOMES)

#### CONSTRUCTION...

























#### **CERTIFICATE AND KEYS...**









#### **RADON**

- HIP Work Force attended the Navajo Nation RADON Resistant New Construction seminar on the impact of RADON.
- HIP was not aware of the impact and effects of RADON.
- HIP introduced impact of RADON to BIA.
  - HIP Scope of Work includes excavation.
  - We need to apply RADON resistant to our projects and include in budget.
- HIP is applying more caution for RADON on all future HIP Construction.
  - Purchase sand for Concrete and Grout for Stem Wall and Footings