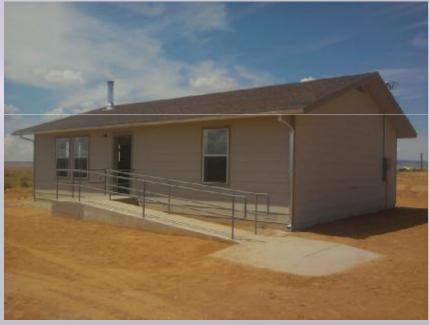

#### WHAT IS HOUSING IMPROVEMENT PROGRAM? WHAT DO THEY DO?

HOUSING IMPROVEMENT PROGRAM (HIP) IS A P.L. 93-638 FEDERALLY FUNDED PROGRAM. HIP WANTS TO PROVIDE DECENT, SAFE AND SANITARY HOMES WITHIN THE TERRITORIAL BOUNDARIES OF THE NAVAJO NATION. HIP OFFERS HOUSING ASSISTANCE BY REPAIR, RENOVATION, OR REPLACEMENT/NEW CONSTRUCTION TO VERY-LOW INCOME FAMILIES LIVING IN SUB-STANDARD HOMES AND HAVE NO OTHER RESOURCES FOR HOUSING ASSISTANCE.

#### MISSION STATEMENT

"..To Improve the living standards for our Navajo People on the Navajo Nation by providing quality, safe and sanitary homes by either Repair, Renovation or New Construction of a Residential Home..."