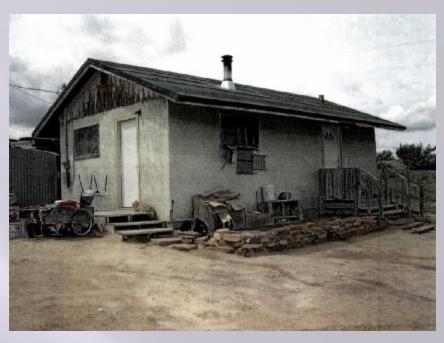

#### WHAT IS HOUSING IMPROVEMENT PROGRAM? WHAT DO THEY DO?

HOUSING IMPROVEMENT PROGRAM (HIP) IS A P.L. 93-638 FEDERALLY FUNDED PROGRAM. HIP WANTS TO PROVIDE DECENT, SAFE AND SANITARY HOMES WITHIN THE TERRITORIAL BOUNDARIES OF THE NAVAJO NATION. HIP OFFERS HOUSING ASSISTANCE BY REPAIR, RENOVATION, OR REPLACEMENT/NEW CONSTRUCTION TO VERY-LOW INCOME FAMILIES LIVING IN SUB-STANDARD HOMES AND HAVE NO OTHER RESOURCES FOR HOUSING ASSISTANCE.