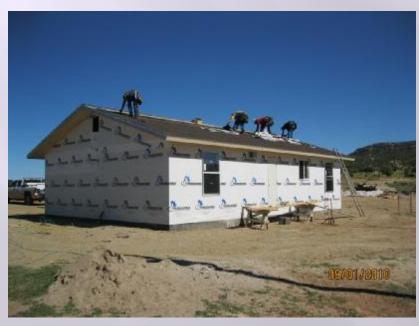

#### WHAT IS HOUSING IMPROVEMENT PROGRAM? WHAT DO THEY DO?

HOUSING IMPROVEMENT PROGRAM (HIP) IS A P.L. 93-638 FEDERALLY FUNDED PROGRAM. HIP WANTS TO PROVIDE DECENT, SAFE AND SANITARY HOMES WITHIN THE TERRITORIAL BOUNDARIES OF THE NAVAJO NATION. HIP OFFERS HOUSING ASSISTANCE BY REPAIR, RENOVATION, OR REPLACEMENT/NEW CONSTRUCTION TO VERY-LOW INCOME FAMILIES LIVING IN SUB-STANDARD HOMES AND HAVE NO OTHER RESOURCES FOR HOUSING ASSISTANCE.