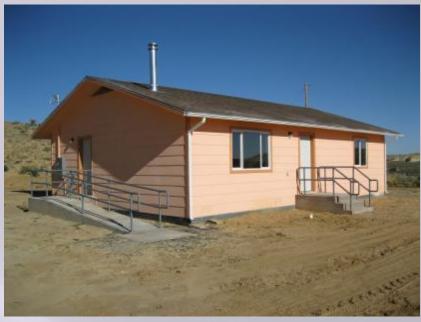

#### WHAT IS HOUSING IMPROVEMENT PROGRAM? WHAT DO THEY DO?

HOUSING IMPROVEMENT PROGRAM (HIP) IS A P.L. 93-638 FEDERALLY FUNDED PROGRAM. HIP WANTS TO PROVIDE DECENT, SAFE AND SANITARY HOMES WITHIN THE TERRITORIAL BOUNDARIES OF THE NAVAJO NATION. HIP OFFERS HOUSING ASSISTANCE BY REPAIR, RENOVATION, OR REPLACEMENT/NEW CONSTRUCTION TO VERY-LOW INCOME FAMILIES LIVING IN SUB-STANDARD HOMES AND HAVE NO OTHER RESOURCES FOR HOUSING ASSISTANCE.

#### MISSION STATEMENT

"..To Improve the living standards for our Navajo People on the Navajo Nation by providing quality, safe and sanitary homes by either Repair, Renovation or New Construction of a Residential Home..."