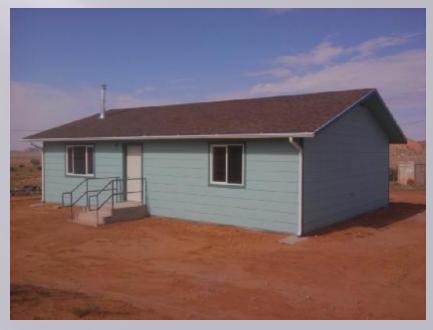

#### WHAT IS HOUSING IMPROVEMENT PROGRAM? WHAT DO THEY DO?

HOUSING IMPROVEMENT PROGRAM (HIP) IS A P.L. 93-638 FEDERALLY FUNDED PROGRAM. HIP WANTS TO PROVIDE DECENT, SAFE AND SANITARY HOMES WITHIN THE TERRITORIAL BOUNDARIES OF THE NAVAJO NATION. HIP OFFERS HOUSING ASSISTANCE BY REPAIR, RENOVATION, OR REPLACEMENT/NEW CONSTRUCTION TO VERY-LOW INCOME FAMILIES LIVING IN SUB-STANDARD HOMES AND HAVE NO OTHER RESOURCES FOR HOUSING ASSISTANCE.

#### MISSION STATEMENT

"..To Improve the living standards for our Navajo People on the Navajo Nation by providing quality, safe and sanitary homes by either Repair, Renovation or New Construction of a Residential Home..."