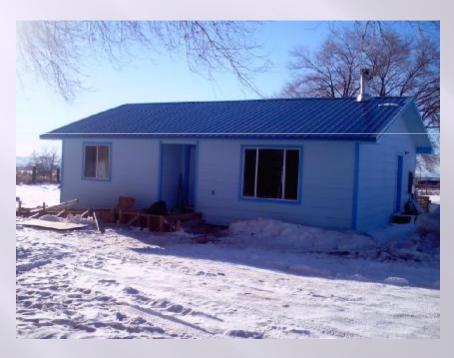

#### WHAT IS HOUSING IMPROVEMENT PROGRAM? WHAT DO THEY DO?

HOUSING IMPROVEMENT PROGRAM (HIP) IS A P.L. 93-638 FEDERALLY FUNDED PROGRAM. HIP WANTS TO PROVIDE DECENT, SAFE AND SANITARY HOMES WITHIN THE TERRITORIAL BOUNDARIES OF THE NAVAJO NATION. HIP OFFERS HOUSING ASSISTANCE BY REPAIR, RENOVATION, OR REPLACEMENT/NEW CONSTRUCTION TO VERY-LOW INCOME FAMILIES LIVING IN SUB-STANDARD HOMES AND HAVE NO OTHER RESOURCES FOR HOUSING ASSISTANCE.

#### MISSION STATEMENT

"..To Improve the living standards for our Navajo People on the Navajo Nation by providing quality, safe and sanitary homes by either Repair, Renovation or New Construction of a Residential Home..."