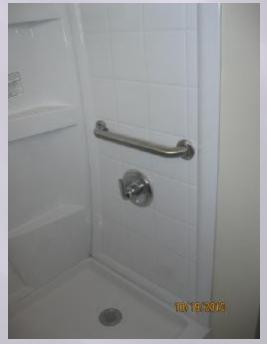

#### WHAT IS HOUSING IMPROVEMENT PROGRAM? WHAT DO THEY DO?

HOUSING IMPROVEMENT PROGRAM (HIP) IS A P.L. 93-638 FEDERALLY FUNDED PROGRAM. HIP WANTS TO PROVIDE DECENT, SAFE AND SANITARY HOMES WITHIN THE TERRITORIAL BOUNDARIES OF THE NAVAJO NATION. HIP OFFERS HOUSING ASSISTANCE BY REPAIR, RENOVATION, OR REPLACEMENT/NEW CONSTRUCTION TO VERY-LOW INCOME FAMILIES LIVING IN SUB-STANDARD HOMES AND HAVE NO OTHER RESOURCES FOR HOUSING ASSISTANCE.

#### MISSION STATEMENT

"..To Improve the living standards for our Navajo People on the Navajo Nation by providing quality, safe and sanitary homes by either Repair, Renovation or New Construction of a Residential Home..."