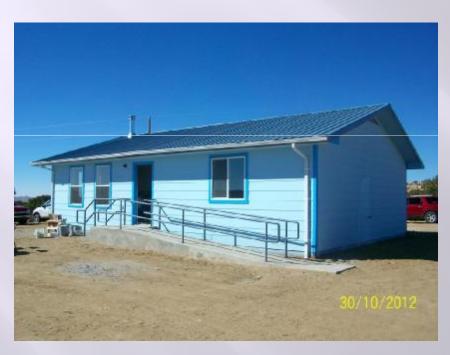

#### WHAT IS HOUSING IMPROVEMENT PROGRAM? WHAT DO THEY DO?

HOUSING IMPROVEMENT PROGRAM (HIP) IS A P.L. 93-638 FEDERALLY FUNDED PROGRAM. HIP WANTS TO PROVIDE DECENT, SAFE AND SANITARY HOMES WITHIN THE TERRITORIAL BOUNDARIES OF THE NAVAJO NATION. HIP OFFERS HOUSING ASSISTANCE BY REPAIR, RENOVATION, OR REPLACEMENT/NEW CONSTRUCTION TO VERY-LOW INCOME FAMILIES LIVING IN SUB-STANDARD HOMES AND HAVE NO OTHER RESOURCES FOR HOUSING ASSISTANCE.

#### MISSION STATEMENT

"..To Improve the living standards for our Navajo People on the Navajo Nation by providing quality, safe and sanitary homes by either Repair, Renovation or New Construction of a Residential Home..."