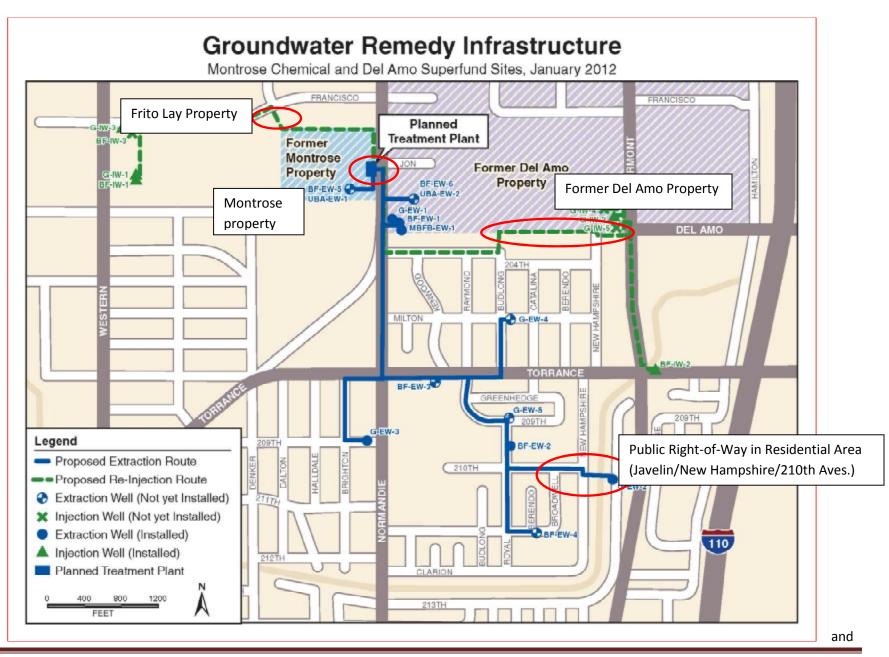

## **Upcoming Work:**

The upcoming work for July and the beginning of August will be on the former Montrose property, private property, and the in public right-of-way in the residential area. The major work planned is to install buried utilities for the treatment plant on the Montrose property, and to excavate the trench, install and test the pipeline, backfill the trench and resurface the area at three locations: the residential area along Javelin, New Hampshire and 210 Aves.; the private property former used by Del Amo; and the private property north of the Montrose plant (Frito-Lay property)