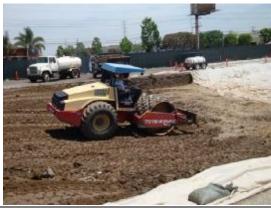

as backfilled and compacted to within 6-inches of final grade. Three injection wells were successfully tested on the former Del Amo property. The area is secure and has no public access available.

EPA conducted three work inspections and found all work was conforming to approved design, and good construction practices were being used. There were no exceedances of noise levels outside the Montrose property. The dust monitoring was comprehensive and, with a few minor exceptions, the level of dust generated at the construction site was in compliance with project requirements. EPA received the laboratory results from the dust collected on April 24, 25 and 26, 2013. Two samples were non-detect for DDT and one sample contained DDT at a level well below levels of concern for the community.







Compacting Soil under treatment pad area (5/21/2013)

## **Upcoming Work:**

The upcoming work for June and the beginning of July will be on the former Montrose property, the private property at Vermont and Del Amo, and in public right-of-way in the residential area along Javelin St and New Hampshire. The major work will be to complete the backfilling of the treatment pad area on the Montrose property, install buried utilities for the treatment plant on the Montrose property, complete the pipeline and injection wells connections at Del Amo and Vermont Aves. and to start installing the pipeline to the furthermost southern extraction well at Javelin and New Hampshire Sts. EPA plans to go door to door in the residential area informing nearby residences of the Javelin and New Hampshire Ave.