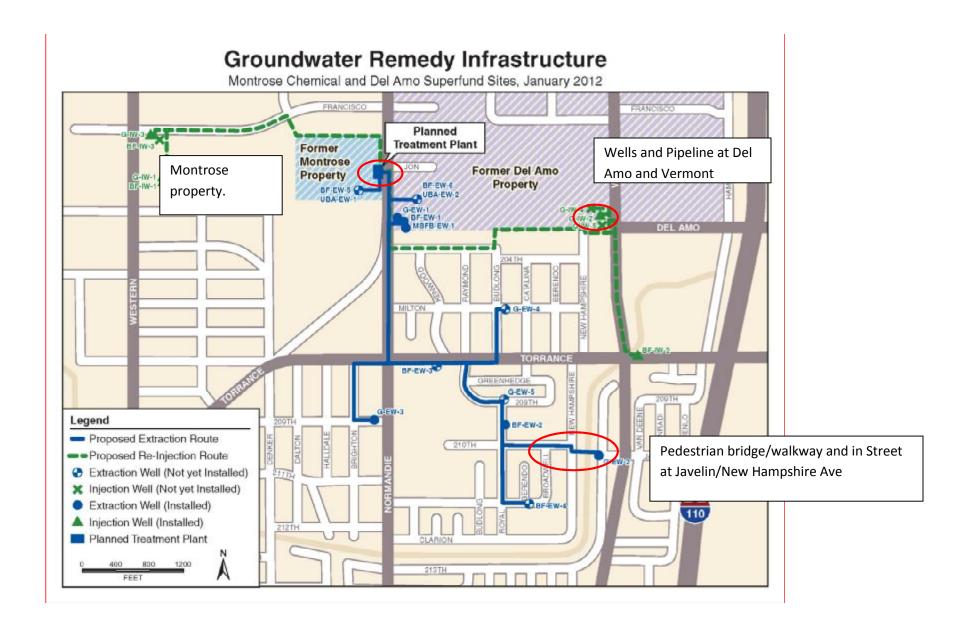

## **Upcoming Work:**

The upcoming work for June and the beginning of July will be on the former Montrose property, the private property at Vermont and Del Amo, and in public right-of-way in the residential area along Javelin St and New Hampshire. The major work will be to complete the backfilling of the treatment pad area on the Montrose property, install buried utilities for the treatment plant on the Montrose property, complete the pipeline and injection wells connections at Del Amo and Vermont Aves. and to start installing the pipeline to the furthermost southern extraction well at Javelin and New Hampshire Sts. EPA plans to go door to door in the residential area informing nearby residences of the Javelin and New Hampshire Ave. prior to start of excavation. Dust control measures will continue to be employed. Please see the map below.