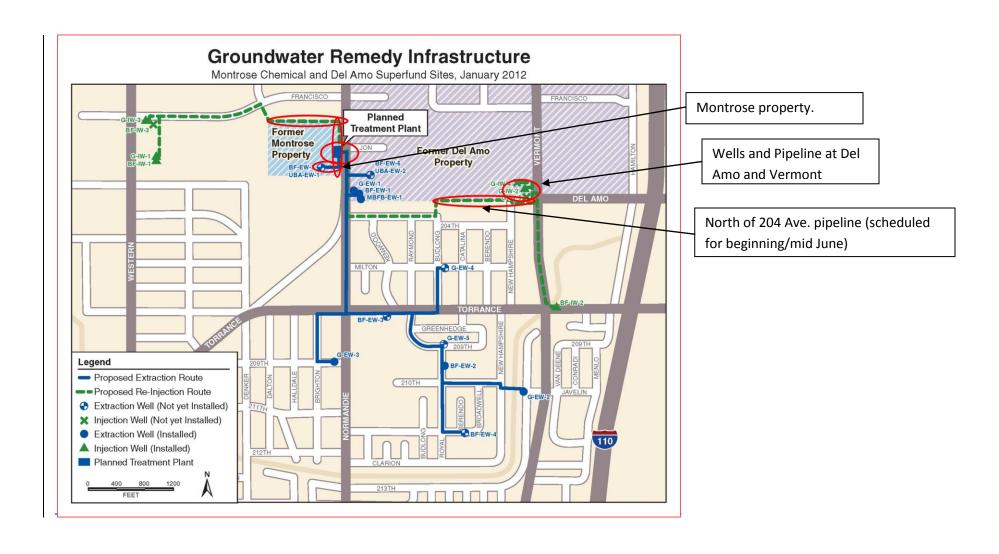

## **Upcoming Work:**

The upcoming work for May 1<sup>st</sup> to June 7<sup>th</sup> will be on the former Montrose property and on the former Del Amo property. The major work is the backfilling of the pipeline trenches on the Montrose pipeline, the testing of wells on the former Del Amo property, the installation and testing of the pipeline and backfilling of the pipeline trench on the former Del Amo property. The excavation for the treatment system is continuing on the Montrose property. The area is secure and has no public access available. Dust control measures will continue to be employed at the Montrose Site and on the former Del Amo property. Please see the map below.

|                                                                     |   |   |   |   | Ma | ıy |   |    |    |    |    |    |    |  |    |    |    |    |    |  |    |    |    |    | June |   |   |   |   |   |
|---------------------------------------------------------------------|---|---|---|---|----|----|---|----|----|----|----|----|----|--|----|----|----|----|----|--|----|----|----|----|------|---|---|---|---|---|
|                                                                     | 1 | 2 | 3 | 6 | 7  | 8  | 9 | 10 | 13 | 14 | 15 | 16 | 17 |  | 20 | 21 | 22 | 23 | 24 |  | 28 | 29 | 30 | 31 |      | 3 | 4 | 5 | 6 | 7 |
| Well Testing on Vacant Lot at Vermont and Del Amo                   |   |   |   |   |    |    |   |    |    |    |    |    |    |  |    |    |    |    |    |  |    |    |    |    |      |   |   |   |   |   |
| Install Pipeline on Vacant Lot at Vermont and Del Amo               |   |   |   |   |    |    |   |    |    |    |    |    |    |  |    |    |    |    |    |  |    |    |    |    |      |   |   |   |   |   |
| Complete Pipeline Installation on<br>Montrose Property              |   |   |   |   |    |    |   |    |    |    |    |    |    |  |    |    |    |    |    |  |    |    |    |    |      |   |   |   |   |   |
| Install Utilities on Montrose property                              |   |   |   |   |    |    |   |    |    |    |    |    |    |  |    |    |    |    |    |  |    |    |    |    |      |   |   |   |   |   |
| Construct Treatment System Pad on<br>Montrose Property              |   |   |   |   |    |    |   |    |    |    |    |    |    |  |    |    |    |    |    |  |    |    |    |    |      |   |   |   |   |   |
| Start Pipeline Installation at North of 204<br>Ave. (see map below) |   |   |   |   |    |    |   |    |    |    |    |    |    |  |    |    |    |    |    |  |    |    |    |    |      |   |   |   |   |   |