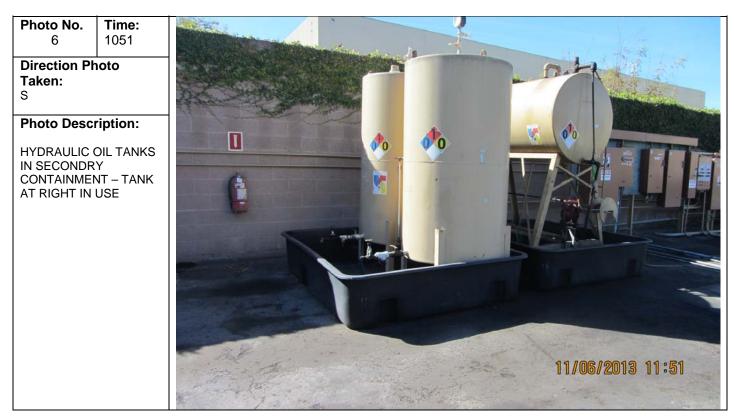

| Photographer:<br>WITUL                                                                                                                                   | A Stand Marine Strand |
|----------------------------------------------------------------------------------------------------------------------------------------------------------|-----------------------|
| Photo No.         Time:           7         1052                                                                                                         |                       |
| Direction Photo<br>Taken:<br>W                                                                                                                           |                       |
| Photo Description:                                                                                                                                       |                       |
| AREAS OF<br>DISCOLORATION,<br>POSSIBLY WEEPING<br>FROM HISTORICAL<br>EVENT, OR SEEPAGE<br>FROM BEYOND WALL.<br>HYDRAULIC OIL TANKS<br>AT RIGHT OF IMAGE. |                       |
|                                                                                                                                                          | 11/06/2013 11:52      |
|                                                                                                                                                          |                       |