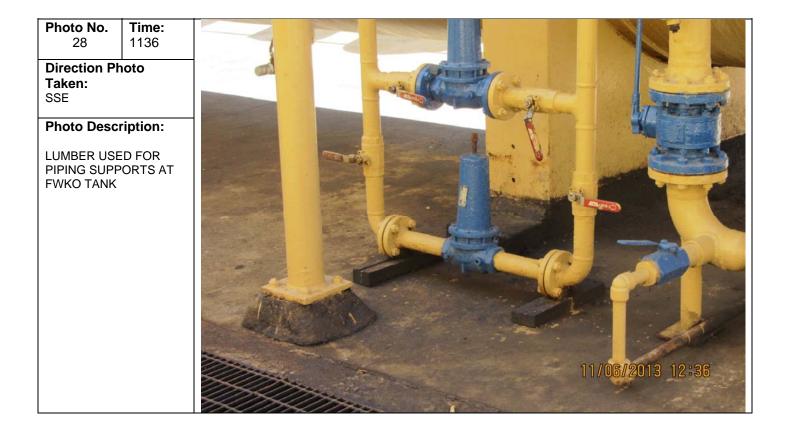

|  |
| Photo Description:                                                                 |  |
| FREE WATER KNOCK<br>OUT TANK – CAPACITY<br>500 BBLS (21,000 GAL)<br>PER SPCC PLAN. |  |







| Photograph<br>WITUL                                          | ner:                 | - |
|--------------------------------------------------------------|----------------------|---|
| Photo No.<br>25                                              | <b>Time:</b><br>1130 | - |
| Direction P<br>Taken:<br>E                                   | hoto                 |   |
| Photo Desc                                                   | ription:             |   |
| BRINE WATE<br>AT REAR, BF<br>TANK #2 AT<br>EACH MARK<br>BBLS | RINE WATER<br>RIGHT, | T |









| h <b>otograpł</b><br>ITUL                                             | ner:                                         |                |
|-----------------------------------------------------------------------|----------------------------------------------|----------------|
| h <b>oto No.</b><br>29                                                | <b>Time:</b><br>1146                         |                |
| noto Desc<br>o OLD VEN<br>BELED OL<br>ERVICE, M<br>ITH OOS D<br>25/13 | <b>ription:</b><br>NT TANK<br>JT OF<br>ARKED | LUC<br>SERVICE |



Photographer:<br/>WITULPhoto No.<br/>31Time:<br/>1147Direction Photo<br/>Taken:<br/>NWPhoto Description:

RAMP AT TANK FARM CONTAINMENT AREA; PIPING PROTECTED FROM VEHICLES BY METAL GUARDS





Photographer:WITULTime:<br/>1155Photo No.<br/>33T