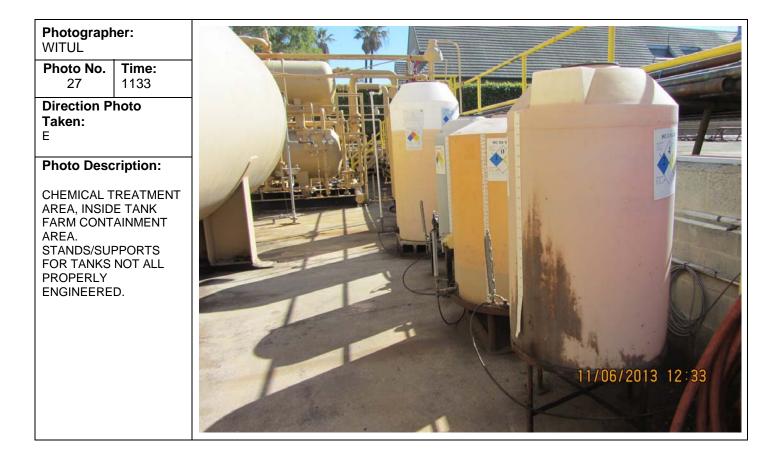

|  |
| Photo Description:                                                                 |  |
| FREE WATER KNOCK<br>OUT TANK – CAPACITY<br>500 BBLS (21,000 GAL)<br>PER SPCC PLAN. |  |







| Photograph<br>WITUL                                          | ner:                 | - |
|--------------------------------------------------------------|----------------------|---|
| Photo No.<br>25                                              | <b>Time:</b><br>1130 | - |
| Direction P<br>Taken:<br>E                                   | hoto                 |   |
| Photo Desc                                                   | ription:             |   |
| BRINE WATE<br>AT REAR, BF<br>TANK #2 AT<br>EACH MARK<br>BBLS | RINE WATER<br>RIGHT, | T |









| h <b>otograpł</b><br>ITUL                                             | ner:                                         |                |
|-----------------------------------------------------------------------|----------------------------------------------|----------------|
| h <b>oto No.</b><br>29                                                | <b>Time:</b><br>1146                         |                |
| noto Desc<br>o OLD VEN<br>BELED OL<br>ERVICE, M<br>ITH OOS D<br>25/13 | <b>ription:</b><br>NT TANK<br>JT OF<br>ARKED | LUC<br>SERVICE |



Photographer:<br/>WITULPhoto No.<br/>31Time:<br/>1147Direction Photo<br/>Taken:<br/>NWPhoto Description:

RAMP AT TANK FARM CONTAINMENT AREA; PIPING PROTECTED FROM VEHICLES BY METAL GUARDS





Photographer:WITULTime:<br/>1155Photo No.<br/>3