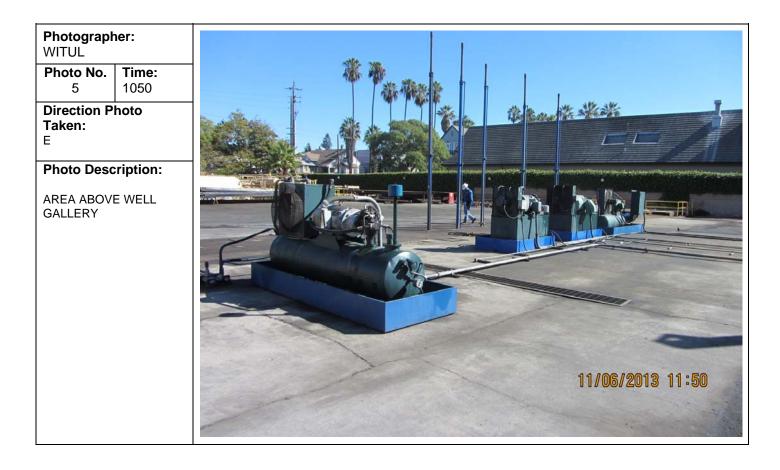

|
| Ν                                                    |           |                  |
| Dhata Daar                                           | rintion.  |                  |
| Photo Desc                                           | ription:  |                  |
| ADDITIONAL<br>INHIBITOR C<br>IN SECONDA<br>CONTAINME | ONTAINERS |                  |
|                                                      |           |                  |
|                                                      |           |                  |
|                                                      |           |                  |
|                                                      |           | Provide The      |
|                                                      |           | The Water of the |









| Photographer:<br>WITUL                                                                                                                                   | A Stand Marine Strand |
|----------------------------------------------------------------------------------------------------------------------------------------------------------|-----------------------|
| Photo No.         Time:           7         1052                                                                                                         |                       |
| Direction Photo<br>Taken:<br>W                                                                                                                           |                       |
| Photo Description: