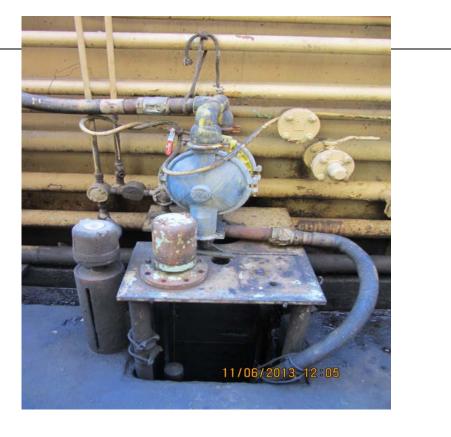

 Photographer:

 WITUL

 Photo No.
 Time:

 15
 1106

 Direction Photo

 Taken:
 W

 Photo Description:

 PIPING SUPPORTS IN

 WELL GALLERY

|                             | Times    |
|-----------------------------|----------|
| Photo No.                   | Time:    |
| 16                          | 1107     |
| Direction Ph<br>Taken:<br>S |          |
| Photo Desci                 | ription: |
| LUMBER USE                  | DAS      |
| PIPING SUPP                 | -        |
| WELL GALLE                  | RY       |
|                             |          |
|                             |          |
|                             |          |
|                             |          |
|                             |          |
|                             |          |
|                             |          |
|                             |          |
|                             |          |
|                             |          |
|                             |          |
|                             |          |
|                             |          |