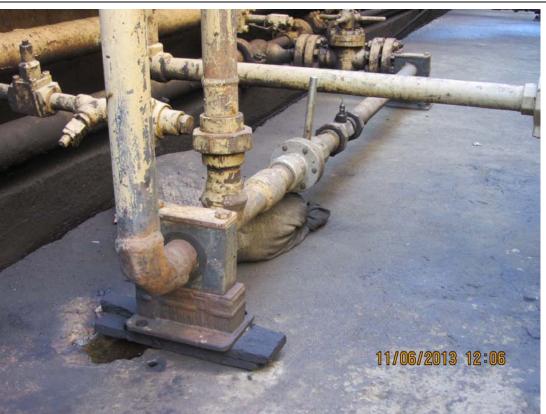

| Photograph<br>WITUL        | ner:                 |  |
|----------------------------|----------------------|--|
| Photo No.<br>11            | <b>Time:</b><br>1101 |  |
| Direction P<br>Taken:<br>E | hoto                 |  |
| Photo Desc                 | ription:             |  |
| WELL PIPINO                |                      |  |
|                            |                      |  |
|                            |                      |  |
|                            |                      |  |
|                            |                      |  |
|                            |                      |  |
|                            |                      |  |