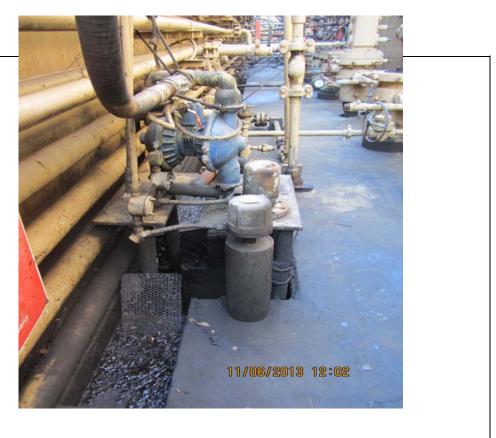

 Photographer:

 WITUL

 Photo No.
 Time:

 13
 1104

 Direction Photo

 Taken:
 S

 Photo Description:

 TRENCH PUMP IN WELL

 GALLERY TRENCH

| Photo No.    | Time:    |
|--------------|----------|
| 14           | 1105     |
| ••           |          |
| Direction Ph | oto      |
| Taken:       |          |
| S            |          |
|              |          |
| Photo Desci  | ription: |
| TRENCH PUM   |          |
| GALLERY TR   |          |
| 0/           |          |
|              |          |
|              |          |
|              |          |
|              |          |
|              |          |
|              |          |
|              |          |
|              |          |
|              |          |
|              |          |
|              |          |
|              |          |
|              |          |
|              |          |
|              |          |