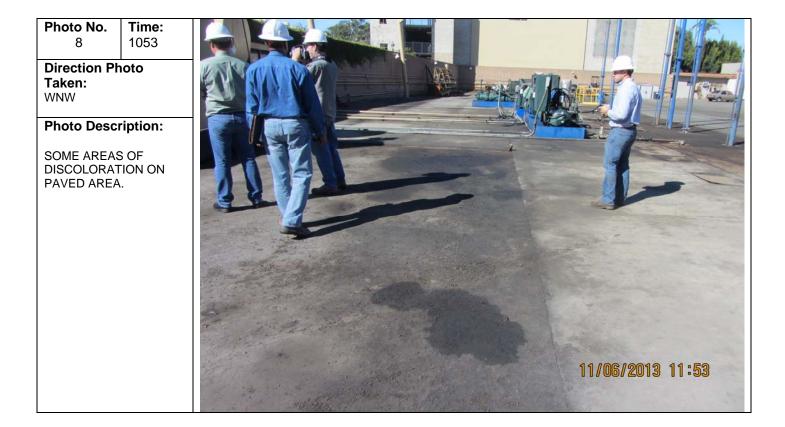

| Photographer:<br>WITUL                                                                                                                                   | A Stand Marine Strand |
|----------------------------------------------------------------------------------------------------------------------------------------------------------|-----------------------|
| Photo No.         Time:           7         1052                                                                                                         |                       |
| Direction Photo<br>Taken:<br>W                                                                                                                           |                       |
| Photo Description:                                                                                                                                       |                       |
| AREAS OF<br>DISCOLORATION,<br>POSSIBLY WEEPING<br>FROM HISTORICAL<br>EVENT, OR SEEPAGE<br>FROM BEYOND WALL.<br>HYDRAULIC OIL TANKS<br>AT RIGHT OF IMAGE. |                       |
|                                                                                                                                                          | 11/06/2013 11:52      |
|                                                                                                                                                          |                       |