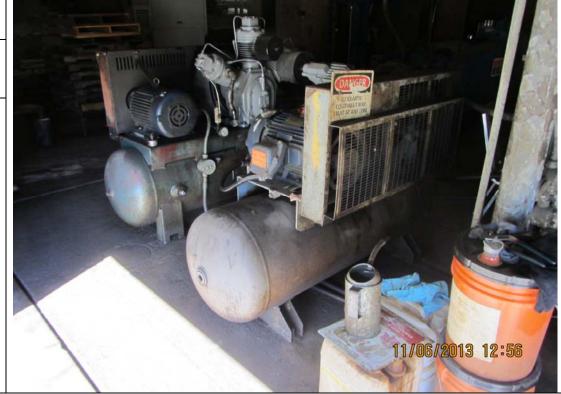

Photographer:<br/>WITULPhoto No.<br/>35Time:<br/>1156Direction Photo<br/>Taken:<br/>NETime:<br/>Taken:<br/>NE

Photo Description:

VAPOR RECOVERY UNIT AT REAR, COMPRESSOR AT RIGHT, AND PIPING - IN WATER INJECTION PUMP HOUSE.