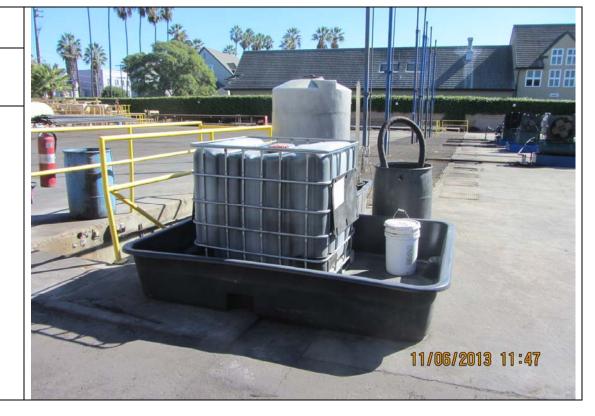

|                        |                        |
| Direction Photo<br>Taken:<br>N<br>Photo Description:                        | 10 martin  |                        |                        |
| EXTERIOR OF WATER<br>INJECTION PUMP<br>HOUSE. TRENCH SUMP<br>UNDER GRATING. |            |                        |                        |
| NOTE: CAMERA NOT<br>SET FOR PST                                             |            |                        |                        |
|                                                                             |            |                        | 11/06/2013 11:45       |

## Photo No.Time:<br/>10472Joint ControlDirection Photo<br/>Taken:<br/>ENE

Photo Description:

PORTABLE CONTAINERS OF INHIBITORS (e.g. CORROSION) IN SECONDARY CONTAINMENT



| WITUL                                                |           |                  |
|------------------------------------------------------|-----------|------------------|
| Photo No.                                            | Time:     |                  |
| 3                                                    | 1048      |                  |
| Direction P                                          | hoto      |                  |
| Taken:                                               |           |                  |
| Ν                                                    |           |                  |
| Dhata Daar                                           | rintion.  |                  |
| Photo Desc                                           | ription:  |                  |
| ADDI