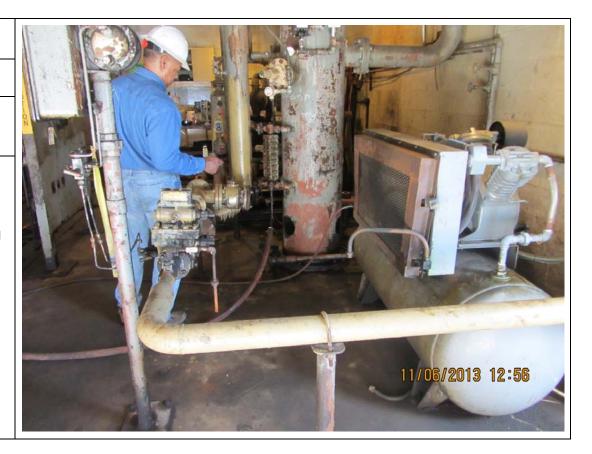

Photographer:<br/>WITULPhoto No.<br/>35Time:<br/>1156Direction Photo<br/>Taken:<br/>NETime:<br/>Taken:<br/>NE

Photo Description:

VAPOR RECOVERY UNIT AT REAR, COMPRESSOR AT RIGHT, AND PIPING - IN WATER INJECTION PUMP HOUSE.