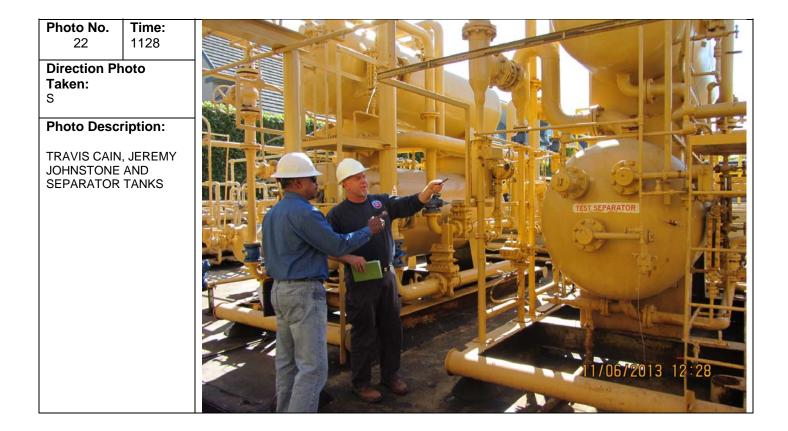

EW INCLUDES LOCATION WHERE H2S DANGER SIGN HAD PREVIOUSLY BEEN ON RAILING





| Photographer:<br>WITUL                                                             |  |
|------------------------------------------------------------------------------------|--|
| Photo No.         Time:           21         1125                                  |  |
| Direction Photo                                                                    |  |
| Taken:                                                                             |  |
| E                                                                                  |  |
| Photo Description:                                                                 |  |
| FREE WATER KNOCK<br>OUT TANK – CAPACITY<br>500 BBLS (21,000 GAL)<br>PER SPCC PLAN. |  |







| Photograph<br>WITUL                                          | ner:                 | - |
|--------------------------------------------------------------|----------------------|---|
| Photo No.<br>25                                              | <b>Time:</b><br>1130 | - |
| Direction P<br>Taken:<br>E                                   | hoto                 |   |
| Photo Desc                                                   | ription:             |   |
| BRINE WATE<br>AT REAR, BF<br>TANK #2 AT<br>EACH MARK<br>BBLS | RINE WATER<br>RIGHT, | T |









| h <b>otograpł</b><br>ITUL                                             | ner:                                         |                |
|-----------------------------------------------------------------------|----------------------