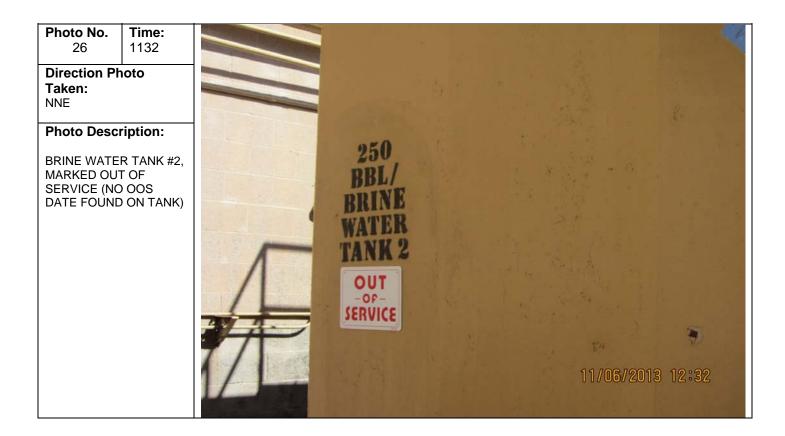

|  |
| Photo Description:                                                                 |  |
| FREE WATER KNOCK<br>OUT TANK – CAPACITY<br>500 BBLS (21,000 GAL)<br>PER SPCC PLAN. |  |







| Photograph<br>WITUL                                          | ner:                 | - |
|--------------------------------------------------------------|----------------------|---|
| Photo No.<br>25                                              | <b>Time:</b><br>1130 | - |
| Direction P<br>Taken:<br>E                                   | hoto                 |   |
| Photo Desc                                                   | ription:             |   |
| BRINE WATE<br>AT REAR, BF<br>TANK #2 AT<br>EACH MARK<br>BBLS | RINE WATER<br>RIGHT, | T |









| h <b>otograpł</b><br>ITUL                                             | ner:                                         |                |
|-----------------------------------------------------------------------|----------------------------------------------|----------------|
| h <b>oto No.</b><br>29                                                | <b>Time:</b><br>1146                         |                |
| noto Desc<br>o OLD VEN<br>BELED OL<br>ERVICE, M<br>ITH OOS D<br>25/13 | <b>ription:</b><br>NT TANK<br>JT OF<br>ARKED | LUC<br>SERVICE |



Photographer:<br/>WITULPhoto No.<br/>31Time:<br/>1147Direction Photo<br/>Taken:<br/>NWPhoto Description:

RAMP AT TANK FARM CONTAINMENT AREA; PIPING PROTECTED FROM VEHICLES BY METAL GUARDS





Photographer:WITULTime:<br/>1155Photo No.<br/