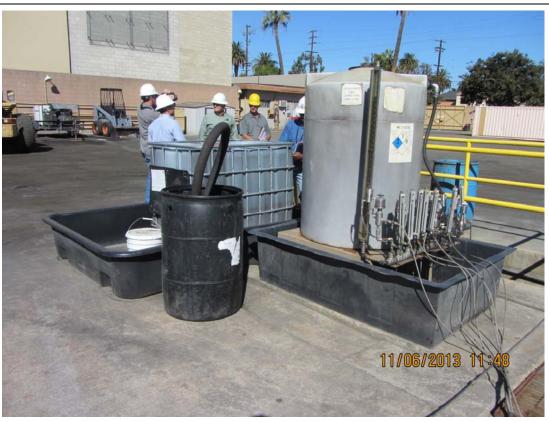

|
| Ν                                                    |           |                  |
| Dhata Daar                                           | rintion.  |                  |
| Photo Desc                                           | ription:  |                  |
| ADDITIONAL<br>INHIBITOR C<br>IN SECONDA<br>CONTAINME | ONTAINERS |                  |
|                                                      |           |                  |
|                                                      |           |                  |
|                                                      |           |                  |
|                                                      |           | Provide The      |
|                                                      |           | The Water of the |









| Photographer:<br>WITUL                                                                                                                                   | A Stand Marine Strand |
|----------------------------------------------------------------------------------------------------------------------------------------------------------|-----------------------|
| Photo No.         Time:           7         1052                                                                                                         |                       |
| Direction Photo<br>Taken:<br>W                                                                                                                           |                       |
| Photo Description: