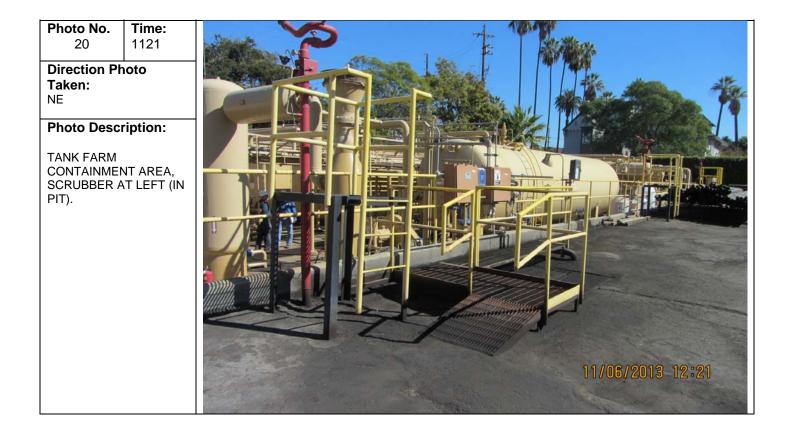

WITUL Photo No. Time: 19 1120 Direction Photo Taken: E Photo Description: PHOTO OF TANK FARM CONTAINMENT AREA;

Photographer:

CONTAINMENT AREA; VIEW INCLUDES LOCATION WHERE H2S DANGER SIGN HAD PREVIOUSLY BEEN ON RAILING