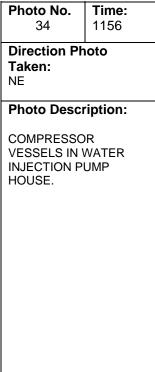

Photographer:<br/>WITULPhoto No.<br/>35Time:<br/>1156Direction Photo<br/>Taken:<br/>NETime:<br/>Taken:<br/>NE

Photo Description:

VAPOR RECOVERY UNIT AT REAR, COMPRESSOR AT RIGHT, AND PIPING - IN WATER INJECTION PUMP HOUSE.