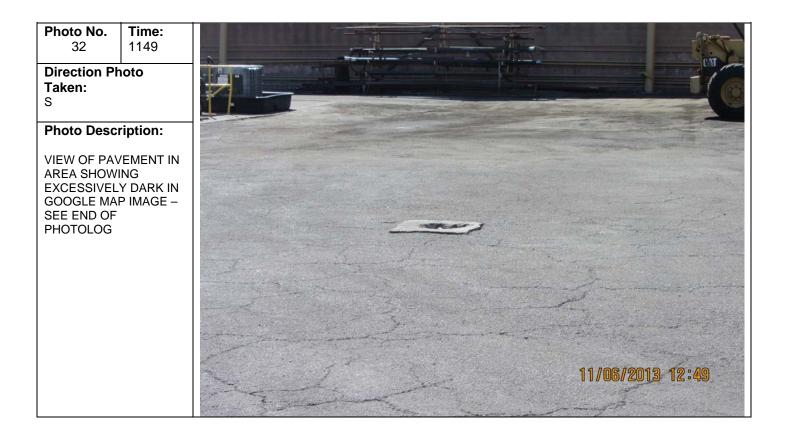

H MARK<br>BBLS | RINE WATER<br>RIGHT, | T |









| h <b>otograpł</b><br>ITUL                                             | ner:                                         |                |
|-----------------------------------------------------------------------|----------------------------------------------|----------------|
| h <b>oto No.</b><br>29                                                | <b>Time:</b><br>1146                         |                |
| noto Desc<br>o OLD VEN<br>BELED OL<br>ERVICE, M<br>ITH OOS D<br>25/13 | <b>ription:</b><br>NT TANK<br>JT OF<br>ARKED | LUC<br>SERVICE |



Photographer:<br/>WITULPhoto No.<br/>31Time:<br/>1147Direction Photo<br/>Taken:<br/>NWPhoto Description:

RAMP AT TANK FARM CONTAINMENT AREA; PIPING PROTECTED FROM VEHICLES BY METAL GUARDS





Photographer:WITULTime:<br/>1155Photo No.<br/>33Time:<br/>1155Direction Photo<br/>Taken:<br/>NEPhoto Description:Photo Description:Pump IN WATER<br/>INJECTION PUMP<br/>HOUSE.







Photographer:<br/>WITULPhoto No.<br/>35Time:<br/>1156Direction Photo<br/>Taken:<br/>NETime:<br/>Taken:<br/>NE

Photo Description:

VAPOR RECOVERY UNIT AT REAR, COMPRESSOR AT RIGHT, AND PIPING - IN WATER INJECTION PUMP HOUSE.