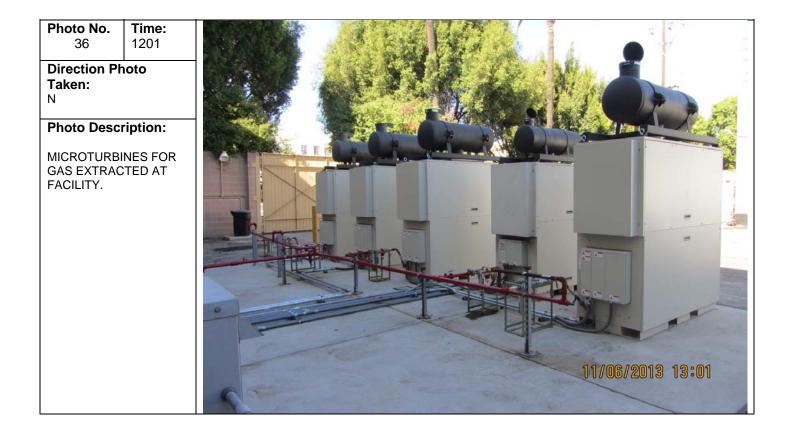

/b><br>1146                         |                |
| noto Desc<br>o OLD VEN<br>BELED OL<br>ERVICE, M<br>ITH OOS D<br>25/13 | <b>ription:</b><br>NT TANK<br>JT OF<br>ARKED | LUC<br>SERVICE |



Photographer:<br/>WITULPhoto No.<br/>31Time:<br/>1147Direction Photo<br/>Taken:<br/>NWPhoto Description:

RAMP AT TANK FARM CONTAINMENT AREA; PIPING PROTECTED FROM VEHICLES BY METAL GUARDS





Photographer:WITULTime:<br/>1155Photo No.<br/>33Time:<br/>1155Direction Photo<br/>Taken:<br/>NEPhoto Description:Photo Description:Pump IN WATER<br/>INJECTION PUMP<br/>HOUSE.







Photographer:<br/>WITULPhoto No.<br/>35Time:<br/>1156Direction Photo<br/>Taken:<br/>NETime:<br/>Taken:<br/>NE

Photo Description:

VAPOR RECOVERY UNIT AT REAR, COMPRESSOR AT RIGHT, AND PIPING - IN WATER INJECTION PUMP HOUSE.