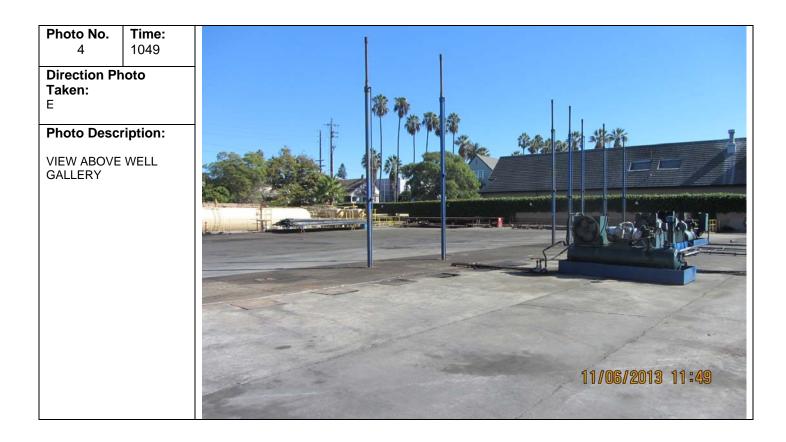

|
| Ν                                                    |           |                  |
| Dhata Daar                                           | rintion.  |                  |
| Photo Desc                                           | ription:  |                  |
| ADDITIONAL<br>INHIBITOR C<br>IN SECONDA<br>CONTAINME | ONTAINERS |                  |
|                                                      |           |                  |
|                                                      |           |                  |
|                                                      |           |                  |
|                                                      |           | Provide The      |
|                                                      |           | The Water of the |









| Photographer:<br>WITUL                                                                                                                                   | A Stand Marine Strand |
|----------------------------------------------------------------------------------------------------------------------------------------------------------|-----------------------|
| Photo No.         Time:           7         1052                                                                                                         |                       |
| Direction Photo<br>Taken:<br>W                                                                                                                           |                       |
| Photo Description: