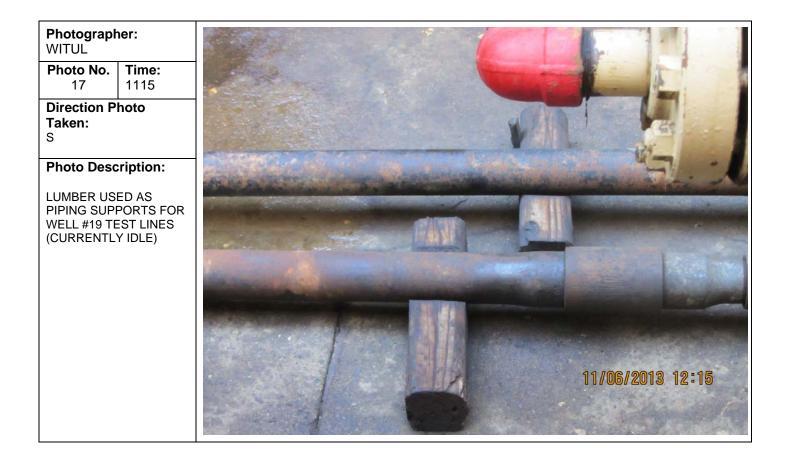

WITUL Photo No. Time: 19 1120 Direction Photo Taken: E Photo Description: PHOTO OF TANK FARM CONTAINMENT AREA;

Photographer:

CONTAINMENT AREA; VIEW INCLUDES LOCATION WHERE H2S DANGER SIGN HAD PREVIOUSLY BEEN ON RAILING