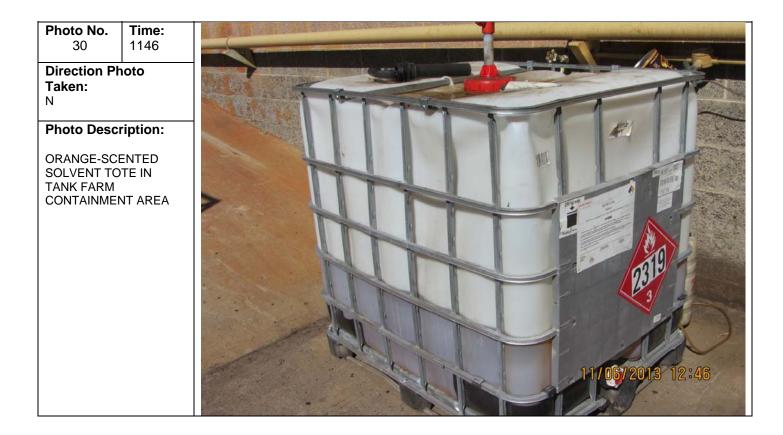

| h <b>otograpł</b><br>ITUL                                             | ner:                                         |                |
|-----------------------------------------------------------------------|----------------------------------------------|----------------|
| h <b>oto No.</b><br>29                                                | <b>Time:</b><br>1146                         |                |
| noto Desc<br>o OLD VEN<br>BELED OL<br>ERVICE, M<br>ITH OOS D<br>25/13 | <b>ription:</b><br>NT TANK<br>JT OF<br>ARKED | LUC<br>SERVICE |