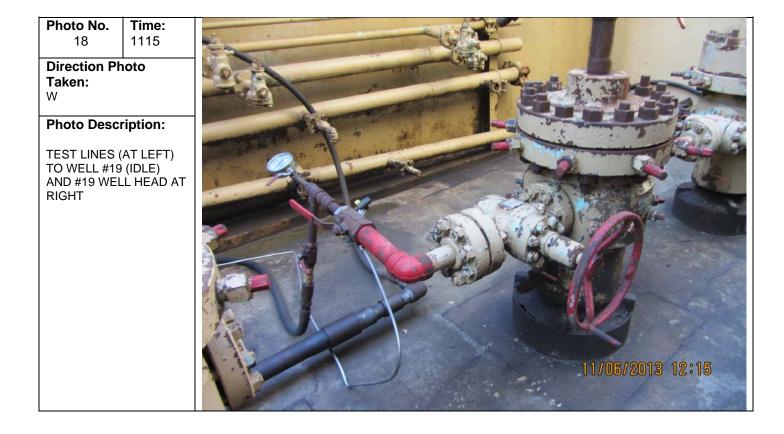

WITUL Photo No. Time: 19 1120 Direction Photo Taken: E Photo Description: PHOTO OF TANK FARM CONTAINMENT AREA;

Photographer:

CONTAINMENT AREA; VIEW INCLUDES LOCATION WHERE H2S DANGER SIGN HAD PREVIOUSLY BEEN ON RAILING