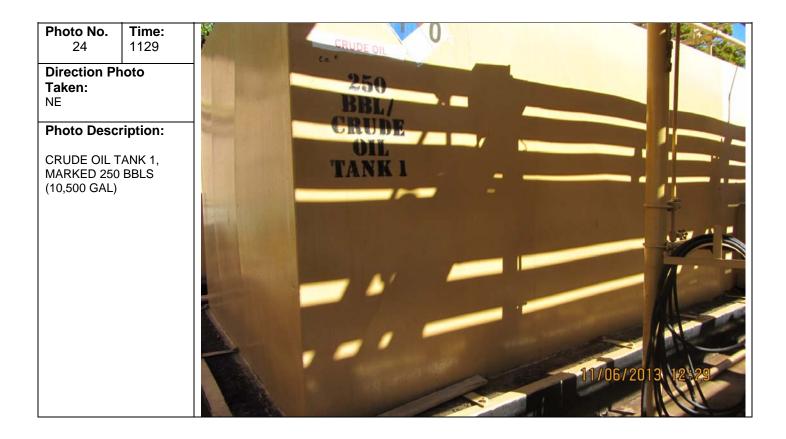

NCLUDES LOCATION WHERE H2S DANGER SIGN HAD PREVIOUSLY BEEN ON RAILING





| Photographer:<br>WITUL                                                             |  |
|------------------------------------------------------------------------------------|--|
| Photo No.         Time:           21         1125                                  |  |
| Direction Photo                                                                    |  |
| Taken:                                                                             |  |
| E                                                                                  |  |
| Photo Description:                                                                 |  |
| FREE WATER KNOCK<br>OUT TANK – CAPACITY<br>500 BBLS (21,000 GAL)<br>PER SPCC PLAN. |  |







| Photograph<br>WITUL                                          | ner:                 | - |
|--------------------------------------------------------------|----------------------|---|
| Photo No.<br>25                                              | <b>Time:</b><br>1130 | - |
| Direction P<br>Taken:<br>E                                   | hoto                 |   |
| Photo Desc                                                   | ription:             |   |
| BRINE WATE<br>AT REAR, BF<br>TANK #2 AT<br>EACH MARK<br>BBLS | RINE WATER<br>RIGHT, | T |









| h <b>otograpł</b><br>ITUL                                             | ner:                                         |                |
|-----------------------------------------------------------------------|--------------------------