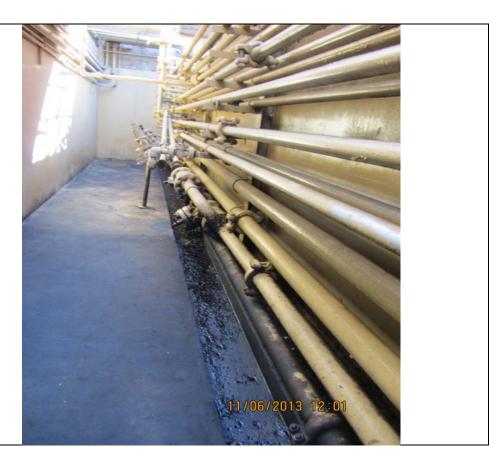

| Photograph<br>WITUL        | ner:                 |  |
|----------------------------|----------------------|--|
| Photo No.<br>11            | <b>Time:</b><br>1101 |  |
| Direction P<br>Taken:<br>E | hoto                 |  |
| Photo Desc                 | ription:             |  |
| WELL PIPINO                |                      |  |
|                            |                      |  |
|                            |                      |  |
|                            |                      |  |
|                            |                      |  |
|                            |                      |  |
|                            |                      |  |