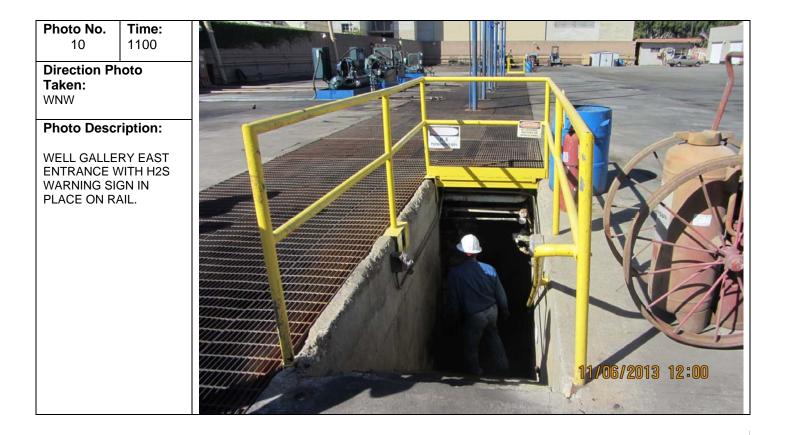

Ś

| Photograph<br>WITUL                              | ner:                 |                  |
|--------------------------------------------------|----------------------|------------------|
| Photo No.<br>9                                   | <b>Time:</b><br>1054 |                  |
| Direction P<br>Taken:<br>NE                      | hoto                 |                  |
| Photo Desc                                       | ription:             |                  |
| WELL GALLE<br>ENTRANCE /<br>TRANSFER F<br>RIGHT. | AND                  |                  |
|                                                  |                      | 11/06/2013 11:54 |