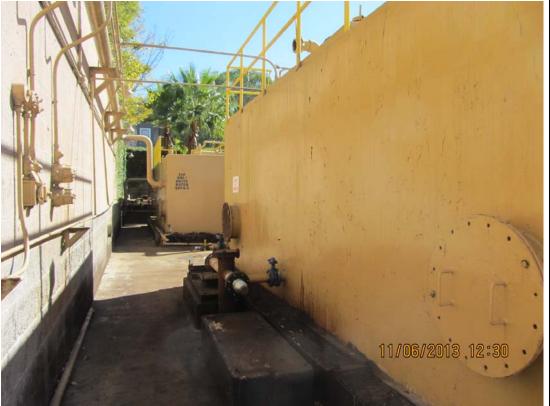

| Photograph<br>WITUL                                          | ner:                 | - |
|--------------------------------------------------------------|----------------------|---|
| Photo No.<br>25                                              | <b>Time:</b><br>1130 | - |
| Direction P<br>Taken:<br>E                                   | hoto                 |   |
| Photo Desc                                                   | ription:             |   |
| BRINE WATE<br>AT REAR, BF<br>TANK #2 AT<br>EACH MARK<br>BBLS | RINE WATER<br>RIGHT, | T |