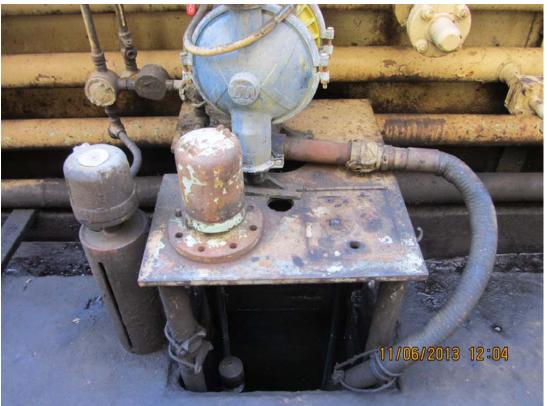

 Photographer:

 WITUL

 Photo No.
 Time:

 15
 1106

 Direction Photo

 Taken:
 W

 Photo Description:

 PIPING SUPPORTS IN

 WELL GALLERY

|                             | Times    |
|-----------------------------|----------|
| Photo No.                   | Time:    |
| 16                          | 1107     |
| Direction Ph<br>Taken:<br>S |          |
| Photo Desci                 | ription: |
| LUMBER USE                  | DAS      |
| PIPING SUPP                 | -        |
| WELL GALLE                  | RY       |
|                             |          |
|                             |          |
|                             |          |
|                             |          |
|                             |          |
|                             |          |
|                             |          |
|                             |          |
|                             |          |
|                             |          |
|                             |          |
|                             |          |
|                             |          |