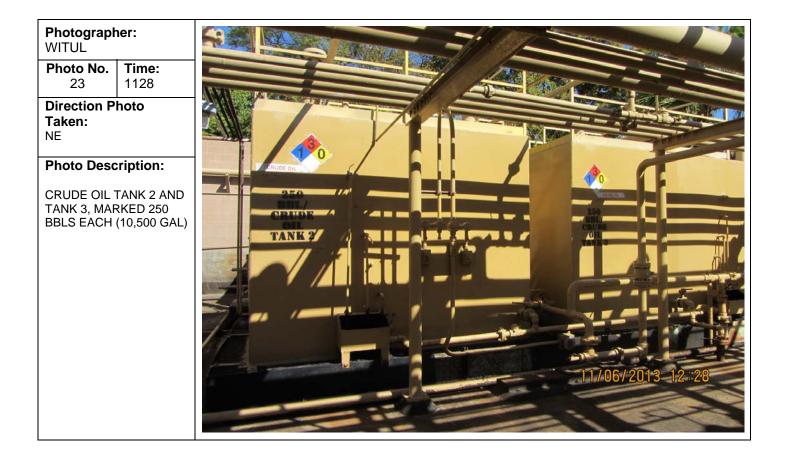

INCLUDES LOCATION WHERE H2S DANGER SIGN HAD PREVIOUSLY BEEN ON RAILING





| Photographer:<br>WITUL                                                             |  |
|------------------------------------------------------------------------------------|--|
| Photo No.         Time:           21         1125                                  |  |
| Direction Photo                                                                    |  |
| Taken:                                                                             |  |
| E                                                                                  |  |
| Photo Description:                                                                 |  |
| FREE WATER KNOCK<br>OUT TANK – CAPACITY<br>500 BBLS (21,000 GAL)<br>PER SPCC PLAN. |  |







| Photograph<br>WITUL                                          | ner:                 | - |
|--------------------------------------------------------------|----------------------|---|
| Photo No.<br>25                                              | <b>Time:</b><br>1130 | - |
| Direction P<br>Taken:<br>E                                   | hoto                 |   |
| Photo Desc                                                   | ription:             |   |
| BRINE WATE<br>AT REAR, BF<br>TANK #2 AT<br>EACH MARK<br>BBLS | RINE WATER<br>RIGHT, | T |









| h <b>otograpł</b><br>ITUL                                             | ner:                                         |                |
|-----------------------------------------------------------------------|------------------------