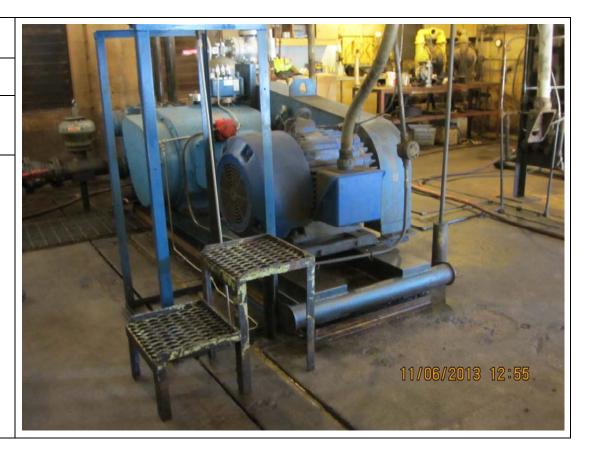

Photographer:<br/>WITULPhoto No.<br/>35Time:<br/>1156Direction Photo<br/>Taken:<br/>NETime:<br/>Taken:<br/>NE

Photo Description:

VAPOR RECOVERY UNIT AT REAR, COMPRESSOR AT RIGHT, AND PIPING - IN WATER INJECTION PUMP HOUSE.