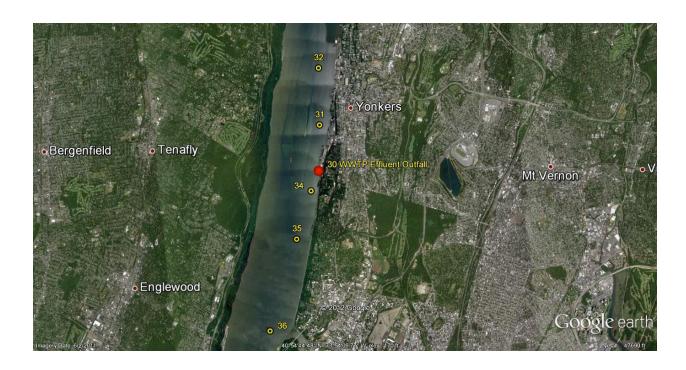

| Westchester-Yonkers Joint WWTP Area – Bacteria and Dissolved Oxygen Sampling  Fecal Coliform and Dissolved Oxygen  (CFU/100 ml) where CFU = Colony Forming Unit - Fecal Coliform Criteria = < 200 CFU/100 ml |                                       |     |      |                       |                               |                |                  |
|--------------------------------------------------------------------------------------------------------------------------------------------------------------------------------------------------------------|---------------------------------------|-----|------|-----------------------|-------------------------------|----------------|------------------|
|                                                                                                                                                                                                              |                                       |     |      | Sampling<br>Location: | Sampling Location Description | 11/15/12       |                  |
|                                                                                                                                                                                                              |                                       |     |      |                       |                               | Fecal Coliform | Dissolved Oxygen |
| CFU/100 mI                                                                                                                                                                                                   | mg/L                                  |     |      |                       |                               |                |                  |
| 33                                                                                                                                                                                                           | Hudson River – Upstream of Outfall    | 96  | 7.9  |                       |                               |                |                  |
| 32                                                                                                                                                                                                           | Hudson River – Upstream of Outfall    | 100 | 8.99 |                       |                               |                |                  |
| 31                                                                                                                                                                                                           | Hudson River – Upstream of Outfall    | 108 | 8.87 |                       |                               |                |                  |
| 30                                                                                                                                                                                                           | Near Effluent Outfall in Hudson River | 220 | 9.4  |                       |                               |                |                  |
| 34                                                                                                                                                                                                           | Hudson River – Downstream of Outfall  | 106 | 8.5  |                       |                               |                |                  |
| 35                                                                                                                                                                                                           | Hudson River – Downstream of Outfall  | 55  | 8.61 |                       |                               |                |                  |
| 36                                                                                                                                                                                                           | Hudson River – Downstream of Outfall  | 70  | 8.52 |                       |                               |                |                  |