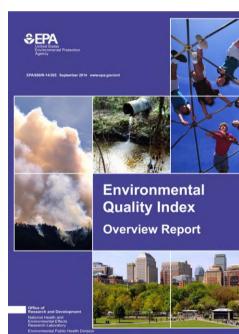

• Creating an Overall Environmental Quality Index, Technical Report and Environmental Quality Index, Overview Report describe data used to create the EQI, EQI output for years 2000-2005, and supporting documentation of the data (publically released).