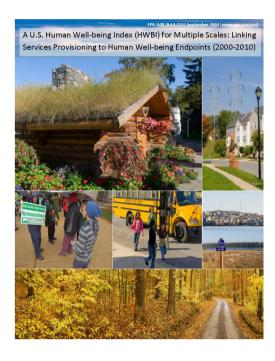

The synthesis report, U.S. Human Well-being Index (HWBI) for Multiple Scales: Linking Services Provisioning to Human Well-being Endpoints (2000-2010), describes the development and demonstration of the HWBI approach at multiple scales and for different