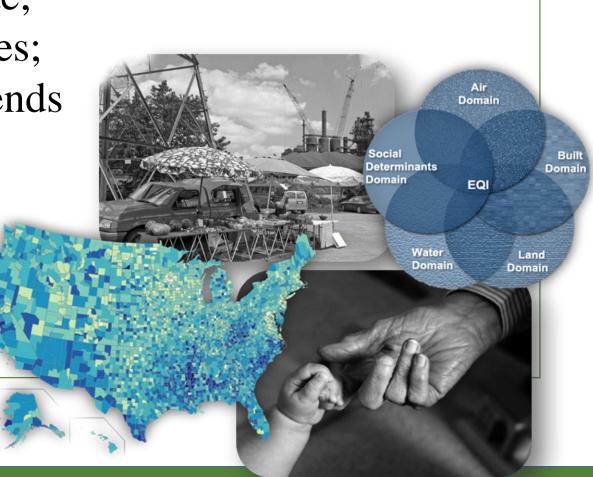

• Creating an Overall Environmental Quality Index, Technical Report and Environmental Quality Index, Overview Report describe data used to create the EQI, EQI output for years 2000-2005, and supporting documentation of the data (publically released).